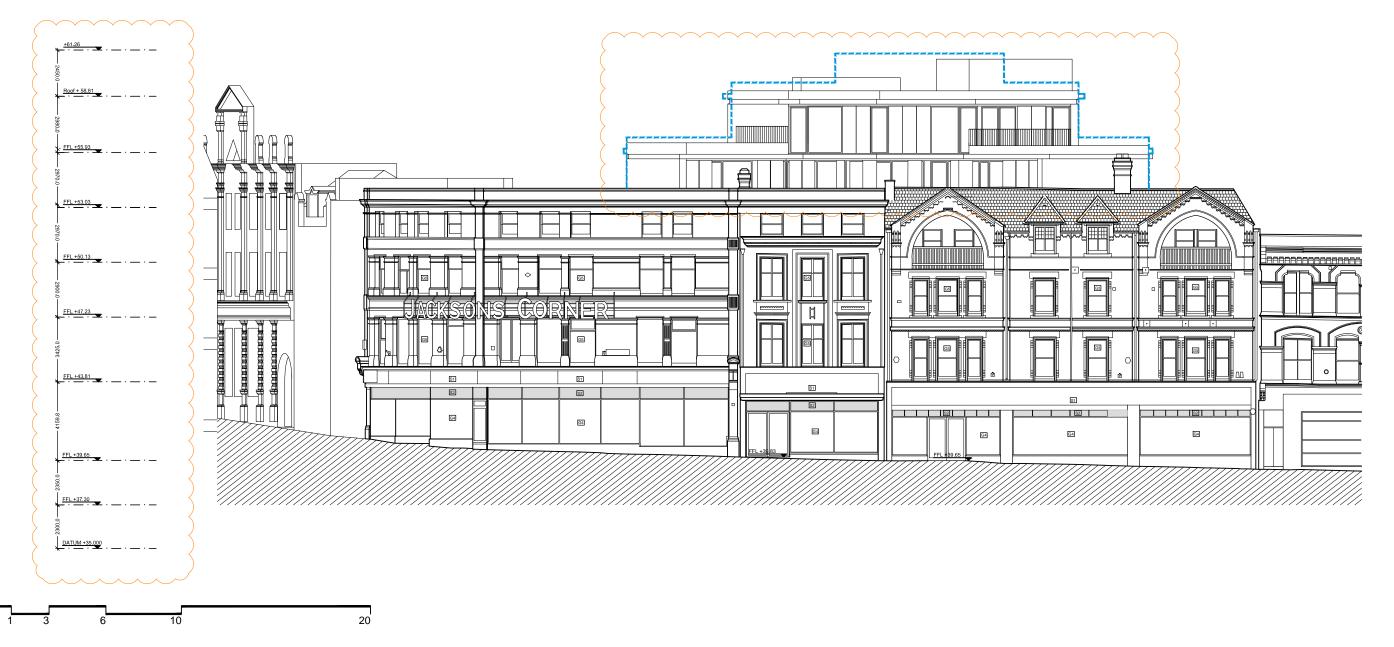

#### NOTE:

For comparison please refer to planning application drawings approved by S333.

# Revisons to S333 planning approval

- omission of proposed new build basement
- Large area of existing basement retained
   access stair location revisited following fire strategy advice
- Extension of basement Commercial Unit 03