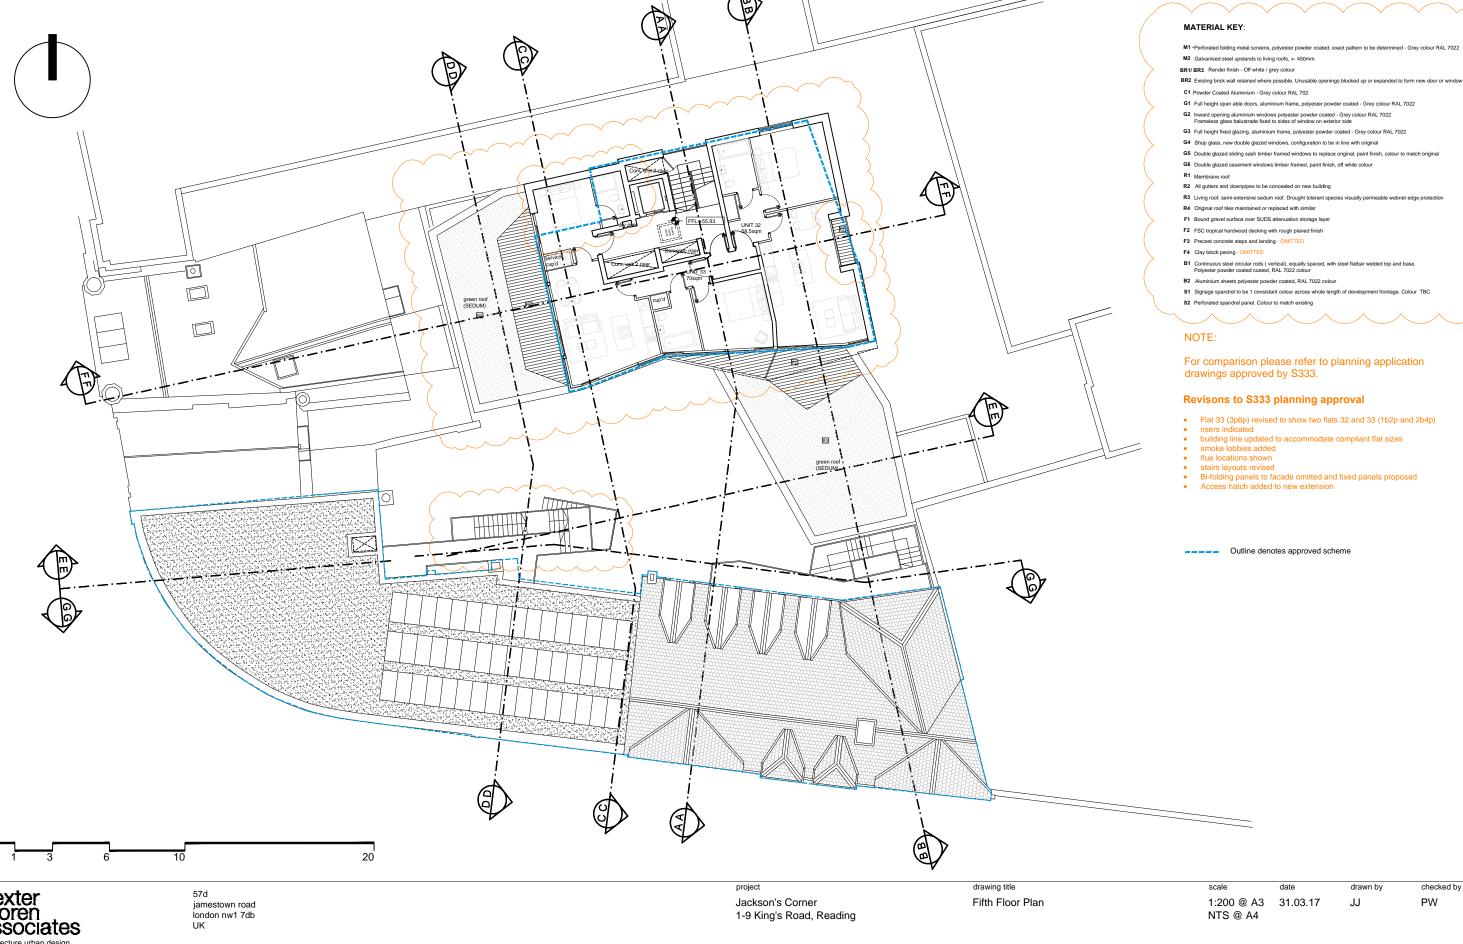

For comparison please refer to planning application drawings approved by S333.

## Revisons to S333 planning approval

- Levels to new rear extension reviewed
- Perforated spandrel panel added at high level to commercial frontage

Outline denotes approved scheme

| -11                                                                                     | 57d                                    |                                                                                             |                                                           | project                                                         | drawing title   | scale                  | date        | drawn by | checked by |
|-----------------------------------------------------------------------------------------|----------------------------------------|---------------------------------------------------------------------------------------------|-----------------------------------------------------------|-----------------------------------------------------------------|-----------------|------------------------|-------------|----------|------------|
| dexter<br>moren                                                                         | jamestown road<br>Iondon nw1 7db<br>UK |                                                                                             |                                                           | Jackson's Corner<br>1-9 King's Road, Reading                    | South elevation | 1:200 @ A3<br>NTS @ A4 | 21.03.17    | JJ       | PW         |
| associates architecture urban design interior design creative media www.dextermoren.com | t: 020 7267 4440<br>f: 020 7267 6044   | P4 Planning amendments P3 ISSUED FOR PLANNING P2 Planning amendments                        | 04.07.17 NS<br>23.05.17 NS<br>05.05.17 NS                 | client                                                          | drawing status  | job no.                | drawing no. |          | revision   |
|                                                                                         | 1. 020 7267 6044                       | P1 Planning amendments P0 General update F1 unit 3 door relocated F0 ISSUED FOR INFORMATION | 04.05.17 NS<br>21.04.17 NS<br>12.04.17 PW<br>232.03.17 PW | Ankor Property Group<br>11 Golden Square, Soho, London, W1F 9JB | PLANNING        | 1378                   | P-110-003   |          | P4         |
| architecture                                                                            |                                        |                                                                                             |                                                           | 11 Golden Square, Soho, London, W1F 9JB                         |                 | 1070                   |             |          |            |