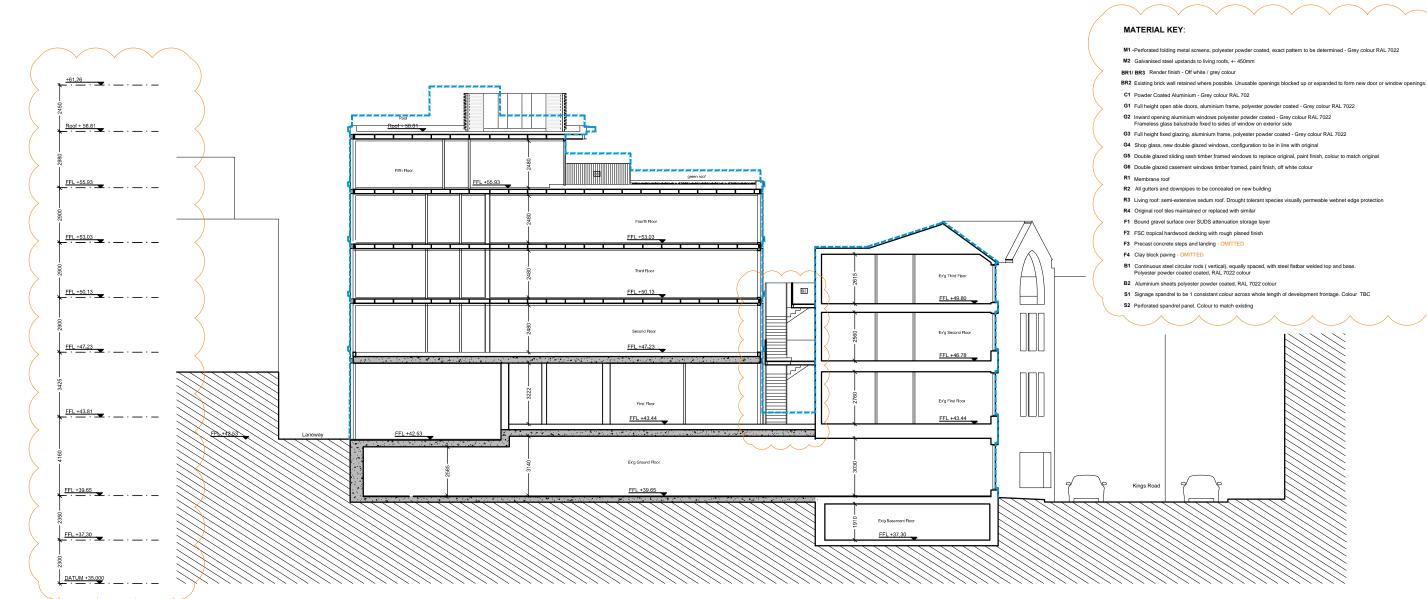

#### MATERIAL KEY:

- BR1/ BR3 Render finish Off white / grey colour
- BR2 Existing brick wall retained where possible. Unusable openings blocked up or expanded to form new door or window
- G1 Full height open able doors, aluminium frame, polyester powder coated Grey colour RAL 7022
- G2 Inward opening aluminium windows polyester powder coated Grey colour RAL 7022 Frameless glass balustrade fixed to sides of window on exterior side
- G3 Full height fixed glazing, aluminium frame, polyester powder coated Grey colour RAL 7022
- G4 Shop glass, new double glazed windows, configuration to be in line with original
- **G5** Double glazed sliding sash timber framed windows to replace original, paint finish, colour to match original
- G6 Double glazed casement windows timber framed, paint finish, off white colour
- R1 Membrane roof
- R3 Living roof: semi-extensive sedum roof. Drought tolerant species visually permeable webnet edge pro
- R4 Original roof tiles maintained or replaced with similar
- F1 Bound gravel surface over SUDS attenuation storage layer
- F2 FSC tropical hardwood decking with rough planed finish F3 Precast concrete steps and landing - OMITTED
- F4 Clay block paving OMITTED
- B1 Continuous steel circular rods (vertical), equally spaced, with steel flatbar welded top and base. Polyester powder coated coated, RAL 7022 colour
- B2 Aluminium sheets polyester powder coated, RAL 7022 colour
- \$1 Signage spandrel to be 1 consistant colour across whole length of development frontage. Colour TBC
- S2 Perforated spandrel panel. Colour to match existing

#### NOTE:

For comparison please refer to planning application drawings approved by S333.

# Revisons to S333 planning approval

- omission of proposed new build basement
- Large area of existing basement retained
   access stair location revisited following fire strategy advice
- Extension of basement Commercial Unit 03