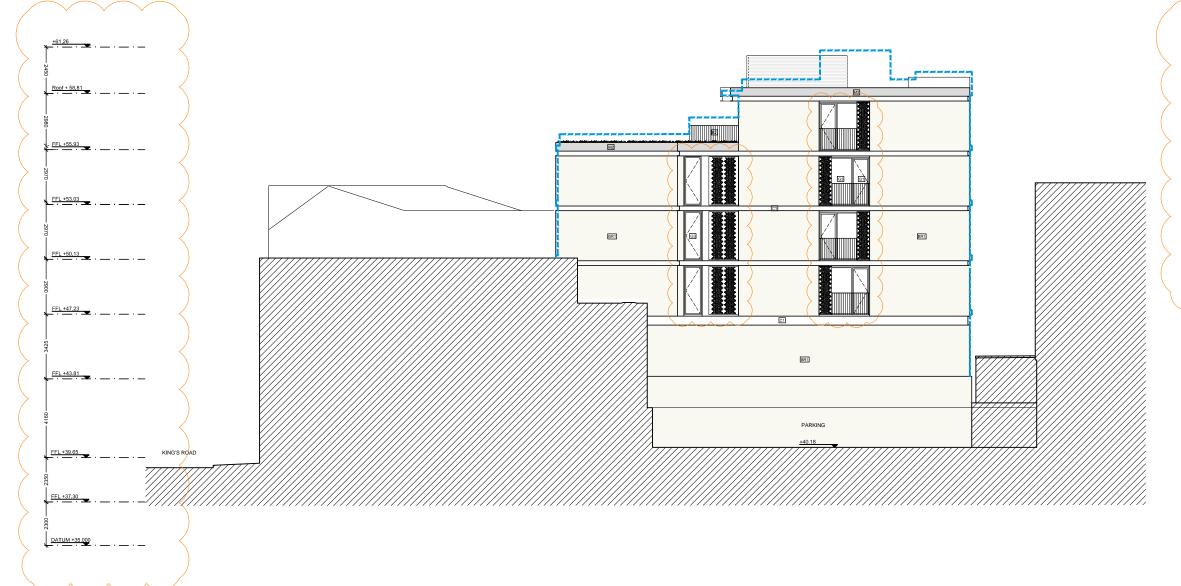

### Revisons to S333 planning approval:

- Levels to new rear extension reviewed
- Access to roof TBC
- stairs layouts revised
- Bi-folding panels to facade omitted and fixed panels proposed instead
  Precast concrete banding omitted and aluminium C channel proposed
  Roof access hatch added to new extension

---- Outline denotes approved scheme

| -1                             | 57d              |                        |             | project                                  | drawing title  | Scale      | uale        | urawir by | criecked by |
|--------------------------------|------------------|------------------------|-------------|------------------------------------------|----------------|------------|-------------|-----------|-------------|
| dexter                         | jamestown road   |                        |             | Jackson's Corner                         | Section AA     | 1:200 @ A3 | 21.03.17    | JJ        | PW          |
| moren .                        | london nw1 7db   |                        |             | 1-9 King's Road, Reading                 |                | NTS @ A4   |             |           |             |
| associates                     | UK               | P5 Planning amendments | 04.07.17 NS |                                          |                |            |             |           |             |
| 8000018160                     |                  | P4 Planning amendments | 13.06.17 NS |                                          |                |            |             |           |             |
| architecture urban design      |                  | P3 ISSUED FOR PLANNING | 23.05.17 NS |                                          |                |            |             |           |             |
| interior design creative media | t: 020 7267 4440 | P2 Planning amendments | 05.05.17 NS | client                                   | drawing status | job no.    | drawing no. |           | revision    |
| www.dextermoren.com            | f: 020 7267 6044 | P1 Planning amendments | 04.05.17 NS |                                          | · ·            | •          | Ü           |           |             |
|                                |                  | P0 Planning revisions  | 21.04.17 NS | Ankor Property Group                     | DI ANNING      | 4070       | D 400 004   | 4         | D5          |
|                                |                  | F1 general amendments  | 12.04.17 PW | 11 Golden Square, Soho, London, W1F 9JB  | PLANNING       | 1378       | P-120-001   | l         | P3          |
| a nalakta atuura               |                  | ISSUED FOR INFORMATION | 22.03.17 JJ | 11 Colden Equare, Cono, Echaon, Will Cob |                |            |             |           | - •         |
| architecture                   |                  | rev amendments         | date by     |                                          |                |            |             |           |             |