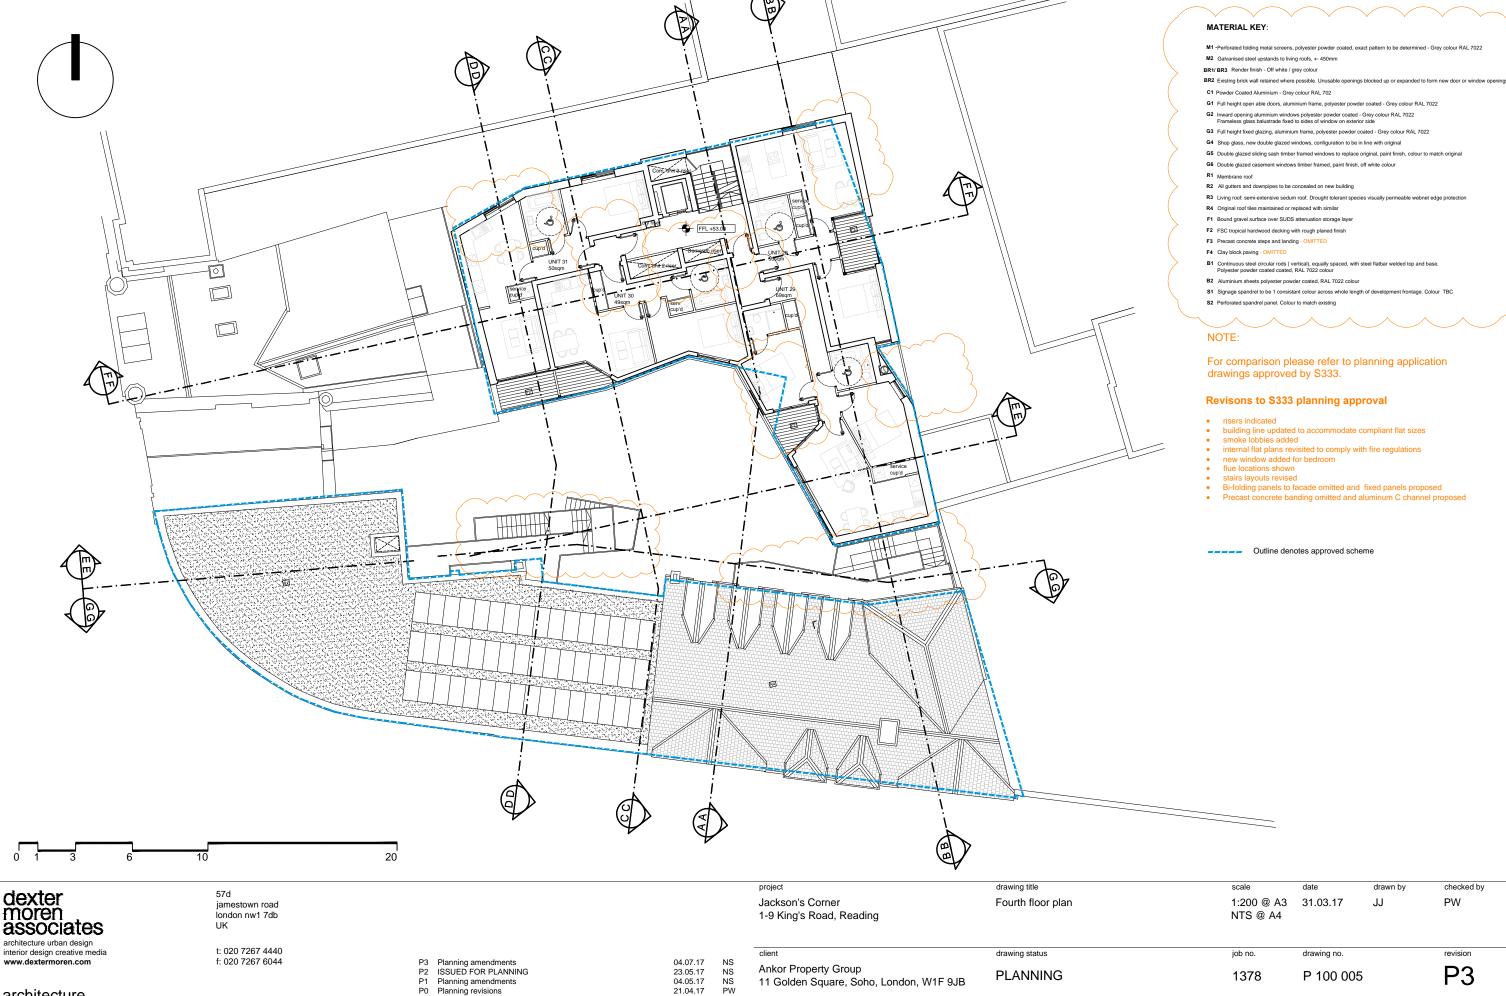

#### MATERIAL KEY:

- M2 Galvanised steel upstands to living roofs, +- 450mm

BR1/ BR3 Render finish - Off white / grey colour

- BR2 Existing brick wall retained where possible. Unusable openings blocked up or expanded to form new door or window openings
- C1 Powder Coated Aluminium Grey colour RAL 702
- G1 Full height open able doors, aluminium frame, polyester powder coated Grey colour RAL 7022
- G2 Inward opening aluminium windows polyester powder coated Grey colour RAL 7022 Frameless glass balustrade fixed to sides of window on exterior side
- G3 Full height fixed glazing, aluminium frame, polyester powder coated Grey colour RAL 7022
- G4 Shop glass, new double glazed windows, configuration to be in line with original
- **G5** Double glazed sliding sash timber framed windows to replace original, paint finish, colour to match original
- G6 Double glazed casement windows timber framed, paint finish, off white colour
- R1 Membrane roof
- R2 All gutters and downpipes to be concealed on new building
- R3 Living roof: semi-extensive sedum roof. Drought tolerant species visually permeable webnet edge protection
- R4 Original roof tiles maintained or replaced with similar
- F1 Bound gravel surface over SUDS attenuation storage layer
- F2 FSC tropical hardwood decking with rough planed finish F3 Precast concrete steps and landing - OMITTED
- F4 Clay block paving OMITTED
- B1 Continuous steel circular rods ( vertical), equally spaced, with steel flatbar welded top and base. Polyester powder coated coated, RAL 7022 colour
- B2 Aluminium sheets polyester powder coated, RAL 7022 colour
- \$1 Signage spandrel to be 1 consistant colour across whole length of development frontage. Colour TBC
- \$2 Perforated spandrel panel. Colour to match existing

## NOTE:

For comparison please refer to planning application drawings approved by S333.

### **Revisons to S333 planning approval**

- Levels to new rear extension reviewed
- Bi-folding panels to facade omitted and fixed panels proposed
- Brick to main facade omitted and render finish proposed
- Precast concrete banding omitted and aluminium 'C' channel