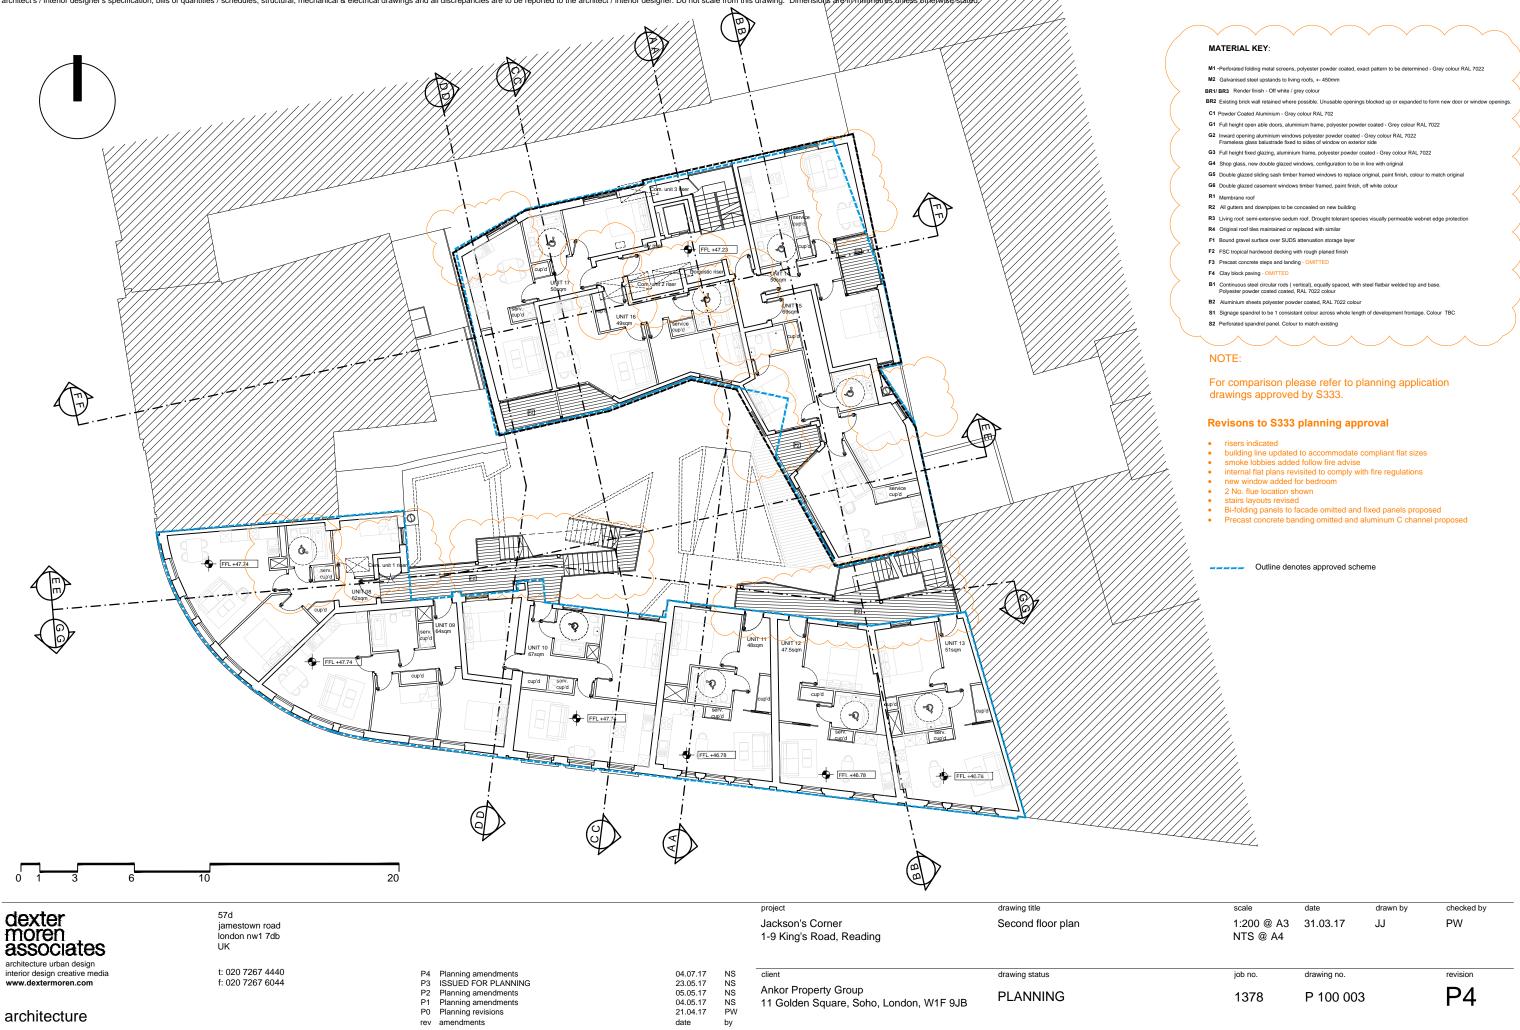

#### MATERIAL KEY:

- BR1/ BR3 Render finish Off white / grey colour
- BR2 Existing brick wall retained where possible. Unusable openings blocked up or expanded to form new door or window
- G1 Full height open able doors, aluminium frame, polyester powder coated Grey colour RAL 7022
- G2 Inward opening aluminium windows polyester powder coated Grey colour RAL 7022 Frameless glass balustrade fixed to sides of window on exterior side
- G3 Full height fixed glazing, aluminium frame, polyester powder coated Grey colour RAL 7022
- G4 Shop glass, new double glazed windows, configuration to be in line with original
- **G5** Double glazed sliding sash timber framed windows to replace original, paint finish, colour to match original
- G6 Double glazed casement windows timber framed, paint finish, off white colour
- R1 Membrane roof
- R3 Living roof: semi-extensive sedum roof. Drought tolerant species visually permeable webnet edge pro
- R4 Original roof tiles maintained or replaced with similar
- F1 Bound gravel surface over SUDS attenuation storage layer
- F2 FSC tropical hardwood decking with rough planed finish F3 Precast concrete steps and landing - OMITTED
- F4 Clay block paving OMITTED
- B1 Continuous steel circular rods (vertical), equally spaced, with steel flatbar welded top and base. Polyester powder coated coated, RAL 7022 colour
- B2 Aluminium sheets polyester powder coated, RAL 7022 colour
- \$1 Signage spandrel to be 1 consistant colour across whole length of development frontage. Colour TBC
- S2 Perforated spandrel panel. Colour to match existing

#### NOTE:

For comparison please refer to planning application drawings approved by S333.

# Revisons to S333 planning approval

- omission of proposed new build basement
- Large area of existing basement retained
   access stair location revisited following fire strategy advice
- Extension of basement Commercial Unit 03