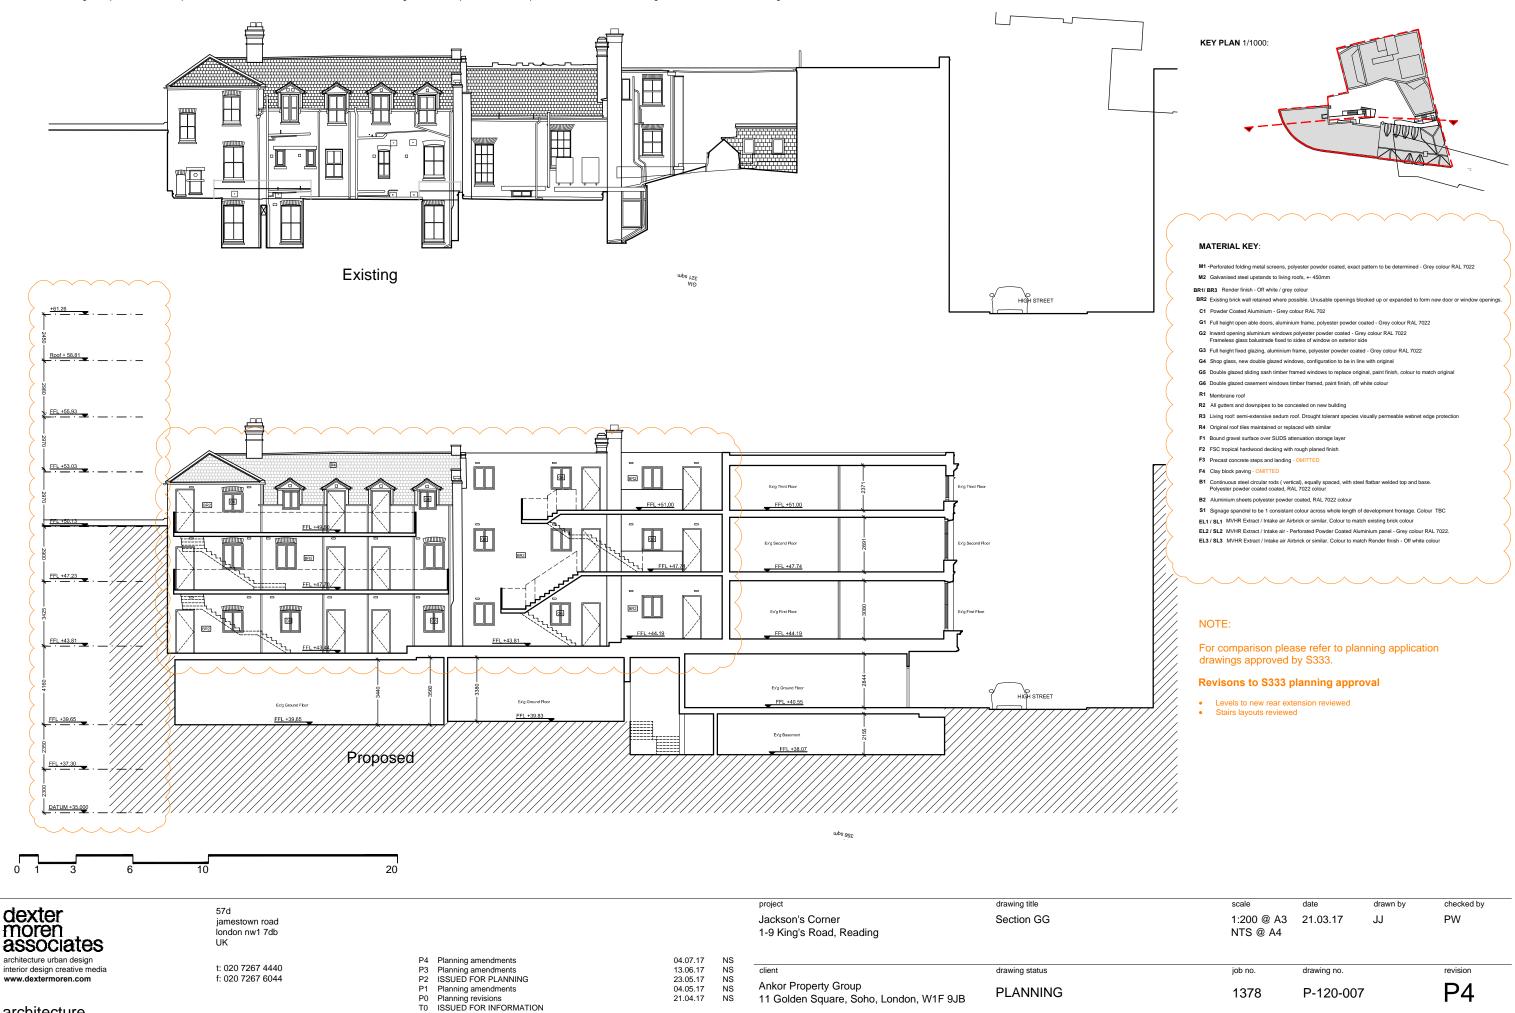

#### MATERIAL KEY:

- BR1/ BR3 Render finish Off white / grey colour
- BR2 Existing brick wall retained where possible. Unusable openings blocked up or expanded to form new door or window
- G1 Full height open able doors, aluminium frame, polyester powder coated Grey colour RAL 7022
- G2 Inward opening aluminium windows polyester powder coated Grey colour RAL 7022 Frameless glass balustrade fixed to sides of window on exterior side
- G3 Full height fixed glazing, aluminium frame, polyester powder coated Grey colour RAL 7022
- G4 Shop glass, new double glazed windows, configuration to be in line with original
- **G5** Double glazed sliding sash timber framed windows to replace original, paint finish, colour to match original
- G6 Double glazed casement windows timber framed, paint finish, off white colour
- R1 Membrane roof
- R3 Living roof: semi-extensive sedum roof. Drought tolerant species visually permeable webnet edge pro
- R4 Original roof tiles maintained or replaced with similar
- F1 Bound gravel surface over SUDS attenuation storage layer
- F2 FSC tropical hardwood decking with rough planed finish F3 Precast concrete steps and landing - OMITTED
- F4 Clay block paving OMITTED
- B1 Continuous steel circular rods (vertical), equally spaced, with steel flatbar welded top and base. Polyester powder coated coated, RAL 7022 colour
- B2 Aluminium sheets polyester powder coated, RAL 7022 colour
- \$1 Signage spandrel to be 1 consistant colour across whole length of development frontage. Colour TBC
- S2 Perforated spandrel panel. Colour to match existing

#### NOTE:

For comparison please refer to planning application drawings approved by S333.

# Revisons to S333 planning approval

- omission of proposed new build basement
- Large area of existing basement retained
   access stair location revisited following fire strategy advice
- Extension of basement Commercial Unit 03