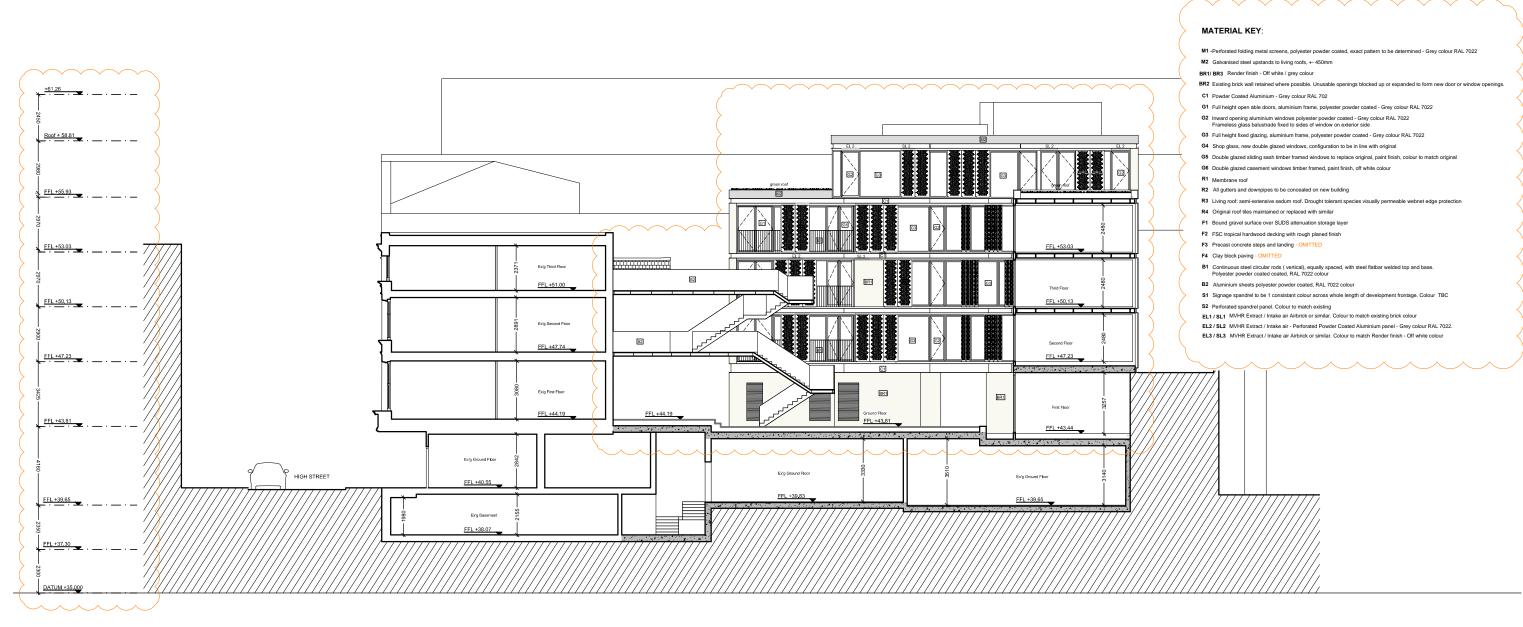

#### MATERIAL KEY:

- BR1/ BR3 Render finish Off white / grey colour
- BR2 Existing brick wall retained where possible. Unusable openings blocked up or expanded to form new door or window
- G1 Full height open able doors, aluminium frame, polyester powder coated Grey colour RAL 7022
- G2 Inward opening aluminium windows polyester powder coated Grey colour RAL 7022 Frameless glass balustrade fixed to sides of window on exterior side
- G3 Full height fixed glazing, aluminium frame, polyester powder coated Grey colour RAL 7022
- G4 Shop glass, new double glazed windows, configuration to be in line with original
- **G5** Double glazed sliding sash timber framed windows to replace original, paint finish, colour to match original
- G6 Double glazed casement windows timber framed, paint finish, off white colour
- R1 Membrane roof
- R3 Living roof: semi-extensive sedum roof. Drought tolerant species visually permeable webnet edge pro
- R4 Original roof tiles maintained or replaced with similar
- F1 Bound gravel surface over SUDS attenuation storage layer
- F2 FSC tropical hardwood decking with rough planed finish F3 Precast concrete steps and landing - OMITTED
- F4 Clay block paving OMITTED
- B1 Continuous steel circular rods (vertical), equally spaced, with steel flatbar welded top and base. Polyester powder coated coated, RAL 7022 colour
- B2 Aluminium sheets polyester powder coated, RAL 7022 colour
- \$1 Signage spandrel to be 1 consistant colour across whole length of development frontage. Colour TBC
- S2 Perforated spandrel panel. Colour to match existing

#### NOTE:

For comparison please refer to planning application drawings approved by S333.

# Revisons to S333 planning approval

- omission of proposed new build basement
- Large area of existing basement retained
   access stair location revisited following fire strategy advice
- Extension of basement Commercial Unit 03