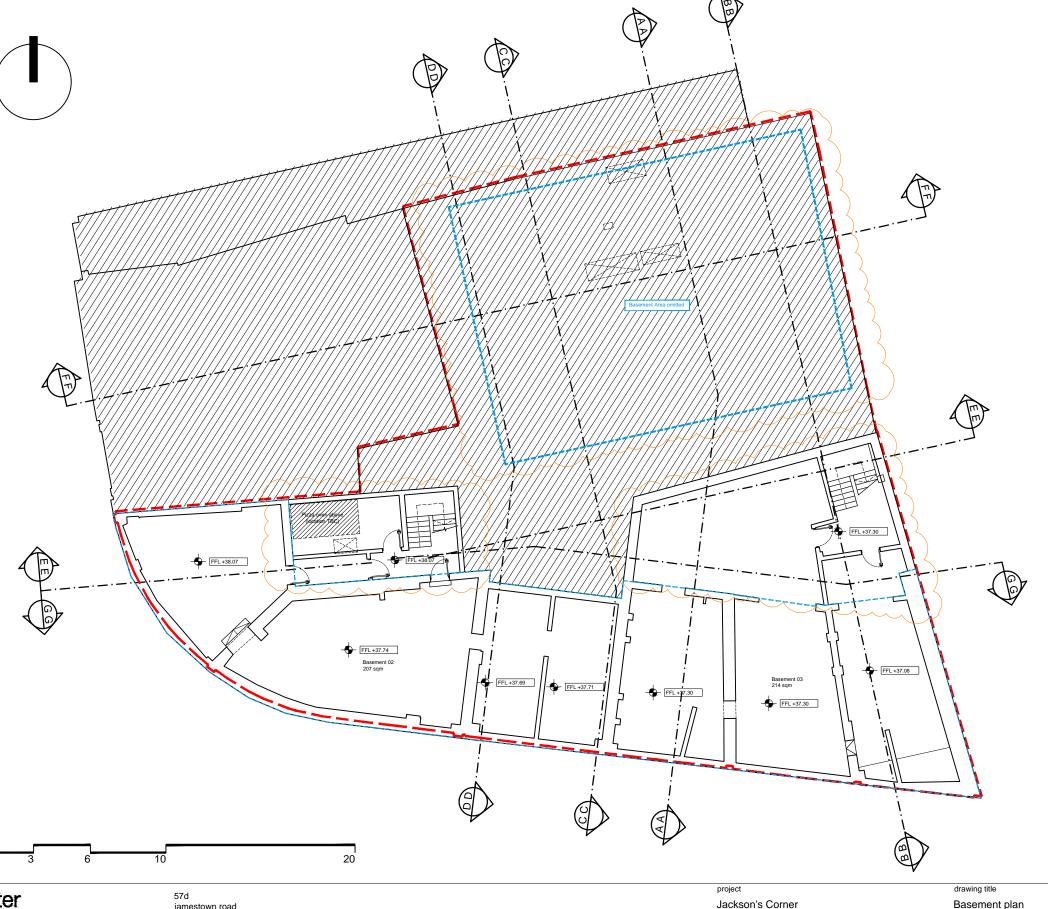

#### MATERIAL KEY:

- M2 Galvanised steel upstands to living roofs, +- 450mm
- BR1/ BR3 Render finish Off white / grey colour
- BR2 Existing brick wall retained where possible. Unusable openings blocked up or expanded to form new door or window openings
- C1 Powder Coated Aluminium Grev colour RAL 702
- G1 Full height open able doors, aluminium frame, polyester powder coated Grey colour RAL 7022
- G2 Inward opening aluminium windows polyester powder coated Grey colour RAL 7022 Frameless glass balustrade fixed to sides of window on exterior side
- G3 Full height fixed glazing, aluminium frame, polyester powder coated Grey colour RAL 7022
- G4 Shop glass, new double glazed windows, configuration to be in line with original
- **G5** Double glazed sliding sash timber framed windows to replace original, paint finish, colour to match original
- G6 Double glazed casement windows timber framed, paint finish, off white colour
- R1 Membrane roof
- R2 All gutters and downpipes to be concealed on new building
- R3 Living roof: semi-extensive sedum roof. Drought tolerant species visually permeable webnet edge protection
- R4 Original roof tiles maintained or replaced with similar
- F1 Bound gravel surface over SUDS attenuation storage layer
- F2 FSC tropical hardwood decking with rough planed finish F3 Precast concrete steps and landing - OMITTED
- F4 Clay block paving OMITTED
- B1 Continuous steel circular rods ( vertical), equally spaced, with steel flatbar welded top and base. Polyester powder coated coated, RAL 7022 colour
- B2 Aluminium sheets polyester powder coated, RAL 7022 colour
- \$1 Signage spandrel to be 1 consistant colour across whole length of development frontage. Colour TBC
- S2 Perforated spandrel panel. Colour to match existing
- EL1 / SL1 MVHR Extract / Intake air Airbrick or similar. Colour to match existing brick colour
- EL2 / SL2 MVHR Extract / Intake air Perforated Powder Coated Aluminium panel Grey colour RAL 7022.
- EL3 / SL3 MVHR Extract / Intake air Airbrick or similar. Colour to match Render finish Off white colour

# NOTE:

For comparison please refer to planning application drawings approved by S333.

### Revisons to S333 planning approval

- Levels to new rear extension reviewed Bi-folding panels to facade omitted and fixed panels proposed
- Brick to main facade omitted and render finish proposed
  Precast concrete banding omitted and aluminum 'C' channel proposed
  Precast concrete to Lift core cladding omitted replaced by grey coloured render finish