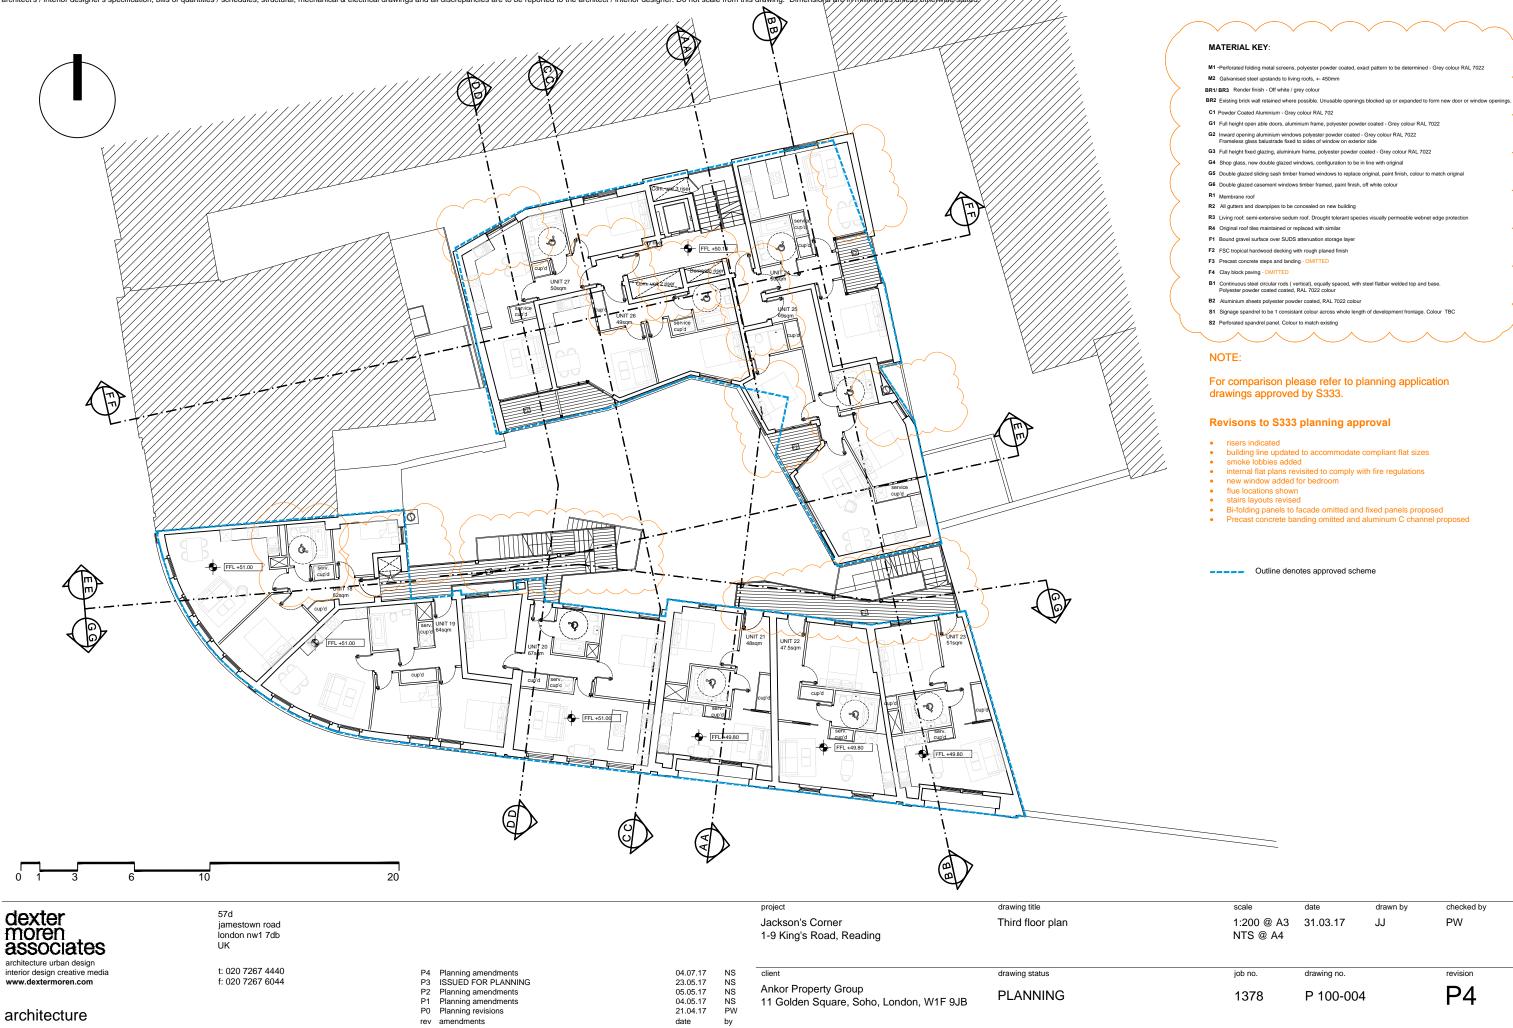

#### MATERIAL KEY:

- M2 Galvanised steel upstands to living roofs, +- 450mm
- BR1/ BR3 Render finish Off white / grey colour
- BR2 Existing brick wall retained where possible. Unusable openings blocked up or expanded to form new door or window openings
- C1 Powder Coated Aluminium Grev colour RAL 702
- G1 Full height open able doors, aluminium frame, polyester powder coated Grey colour RAL 7022
- G2 Inward opening aluminium windows polyester powder coated Grey colour RAL 7022 Frameless glass balustrade fixed to sides of window on exterior side
- G3 Full height fixed glazing, aluminium frame, polyester powder coated Grey colour RAL 7022
- G4 Shop glass, new double glazed windows, configuration to be in line with original
- **G5** Double glazed sliding sash timber framed windows to replace original, paint finish, colour to match original
- G6 Double glazed casement windows timber framed, paint finish, off white colour
- R1 Membrane roof
- R2 All gutters and downpipes to be concealed on new building
- R3 Living roof: semi-extensive sedum roof. Drought tolerant species visually permeable webnet edge protection
- R4 Original roof tiles maintained or replaced with similar
- F1 Bound gravel surface over SUDS attenuation storage layer
- F2 FSC tropical hardwood decking with rough planed finish F3 Precast concrete steps and landing - OMITTED
- F4 Clay block paving OMITTED
- B1 Continuous steel circular rods ( vertical), equally spaced, with steel flatbar welded top and base. Polyester powder coated coated, RAL 7022 colour
- B2 Aluminium sheets polyester powder coated, RAL 7022 colour
- \$1 Signage spandrel to be 1 consistant colour across whole length of development frontage. Colour TBC
- S2 Perforated spandrel panel. Colour to match existing
- EL1 / SL1 MVHR Extract / Intake air Airbrick or similar. Colour to match existing brick colour
- EL2 / SL2 MVHR Extract / Intake air Perforated Powder Coated Aluminium panel Grey colour RAL 7022.
- EL3 / SL3 MVHR Extract / Intake air Airbrick or similar. Colour to match Render finish Off white colour

# NOTE:

For comparison please refer to planning application drawings approved by S333.

### Revisons to S333 planning approval

- Levels to new rear extension reviewed Bi-folding panels to facade omitted and fixed panels proposed
- Brick to main facade omitted and render finish proposed
  Precast concrete banding omitted and aluminum 'C' channel proposed
  Precast concrete to Lift core cladding omitted replaced by grey coloured render finish