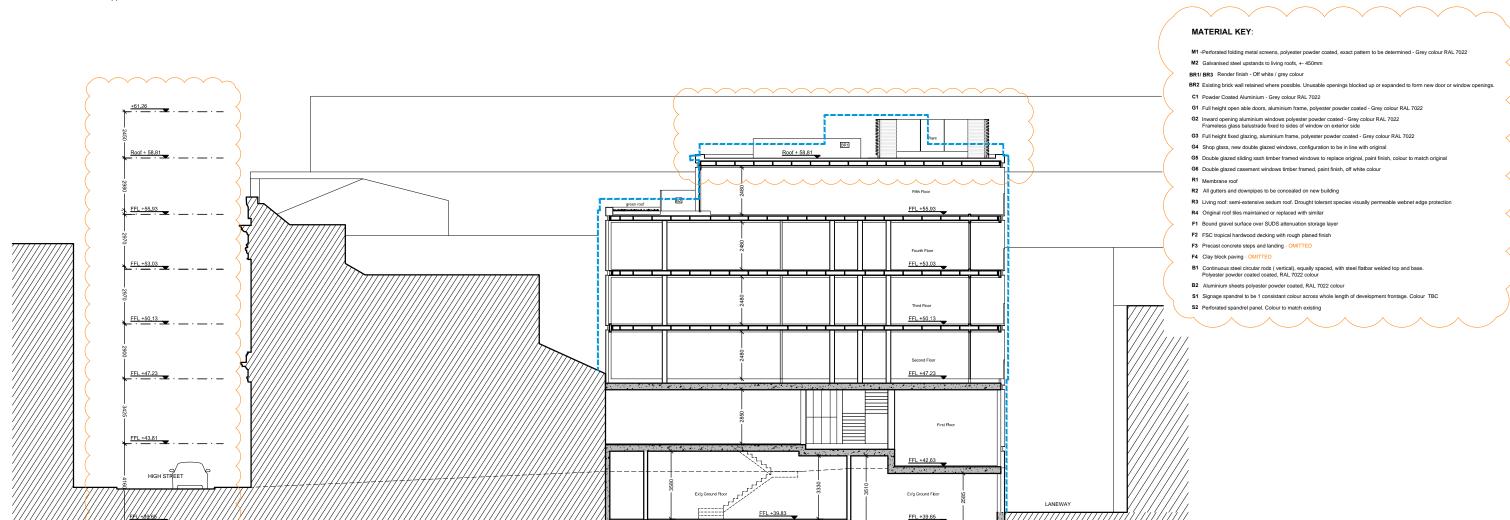

#### MATERIAL KEY:

- M2 Galvanised steel upstands to living roofs, +- 450mm
- BR1/ BR3 Render finish Off white / grey colour
- BR2 Existing brick wall retained where possible. Unusable openings blocked up or expanded to form new door or window openings
- C1 Powder Coated Aluminium Grev colour RAL 702
- G1 Full height open able doors, aluminium frame, polyester powder coated Grey colour RAL 7022
- G2 Inward opening aluminium windows polyester powder coated Grey colour RAL 7022 Frameless glass balustrade fixed to sides of window on exterior side
- G3 Full height fixed glazing, aluminium frame, polyester powder coated Grey colour RAL 7022
- G4 Shop glass, new double glazed windows, configuration to be in line with original
- **G5** Double glazed sliding sash timber framed windows to replace original, paint finish, colour to match original
- G6 Double glazed casement windows timber framed, paint finish, off white colour
- R1 Membrane roof
- R2 All gutters and downpipes to be concealed on new building
- R3 Living roof: semi-extensive sedum roof. Drought tolerant species visually permeable webnet edge protection
- R4 Original roof tiles maintained or replaced with similar
- F1 Bound gravel surface over SUDS attenuation storage layer
- F2 FSC tropical hardwood decking with rough planed finish F3 Precast concrete steps and landing - OMITTED
- F4 Clay block paving OMITTED
- B1 Continuous steel circular rods ( vertical), equally spaced, with steel flatbar welded top and base. Polyester powder coated coated, RAL 7022 colour
- B2 Aluminium sheets polyester powder coated, RAL 7022 colour
- \$1 Signage spandrel to be 1 consistant colour across whole length of development frontage. Colour TBC
- S2 Perforated spandrel panel. Colour to match existing
- EL1 / SL1 MVHR Extract / Intake air Airbrick or similar. Colour to match existing brick colour
- EL2 / SL2 MVHR Extract / Intake air Perforated Powder Coated Aluminium panel Grey colour RAL 7022.
- EL3 / SL3 MVHR Extract / Intake air Airbrick or similar. Colour to match Render finish Off white colour

# NOTE:

For comparison please refer to planning application drawings approved by S333.

### Revisons to S333 planning approval

- Levels to new rear extension reviewed Bi-folding panels to facade omitted and fixed panels proposed
- Brick to main facade omitted and render finish proposed
  Precast concrete banding omitted and aluminum 'C' channel proposed
  Precast concrete to Lift core cladding omitted replaced by grey coloured render finish