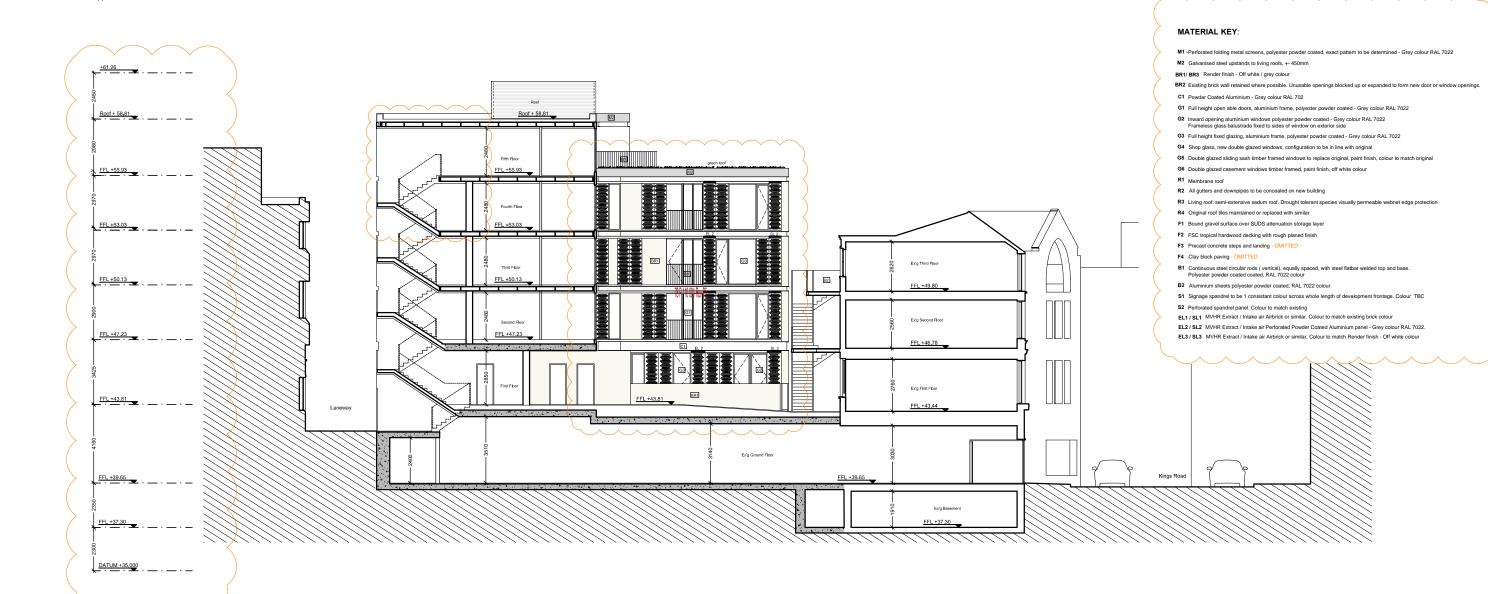

#### MATERIAL KEY:

- BR1/ BR3 Render finish Off white / grey colour
- BR2 Existing brick wall retained where possible. Unusable openings blocked up or expanded to form new door or window
- G1 Full height open able doors, aluminium frame, polyester powder coated Grey colour RAL 7022
- G2 Inward opening aluminium windows polyester powder coated Grey colour RAL 7022 Frameless glass balustrade fixed to sides of window on exterior side
- G3 Full height fixed glazing, aluminium frame, polyester powder coated Grey colour RAL 7022
- G4 Shop glass, new double glazed windows, configuration to be in line with original
- **G5** Double glazed sliding sash timber framed windows to replace original, paint finish, colour to match original
- G6 Double glazed casement windows timber framed, paint finish, off white colour
- R1 Membrane roof
- R3 Living roof: semi-extensive sedum roof. Drought tolerant species visually permeable webnet edge pro
- R4 Original roof tiles maintained or replaced with similar
- F1 Bound gravel surface over SUDS attenuation storage layer
- F2 FSC tropical hardwood decking with rough planed finish F3 Precast concrete steps and landing - OMITTED
- F4 Clay block paving OMITTED
- B1 Continuous steel circular rods (vertical), equally spaced, with steel flatbar welded top and base. Polyester powder coated coated, RAL 7022 colour
- B2 Aluminium sheets polyester powder coated, RAL 7022 colour
- \$1 Signage spandrel to be 1 consistant colour across whole length of development frontage. Colour TBC
- S2 Perforated spandrel panel. Colour to match existing

20

For comparison please refer to planning application drawings approved by S333.

Revisons to S333 planning approval

- Levels to new rear extension reviewed
- Stairs layout reviewed
   Precast concrete banding omitted and aluminium C channel proposed