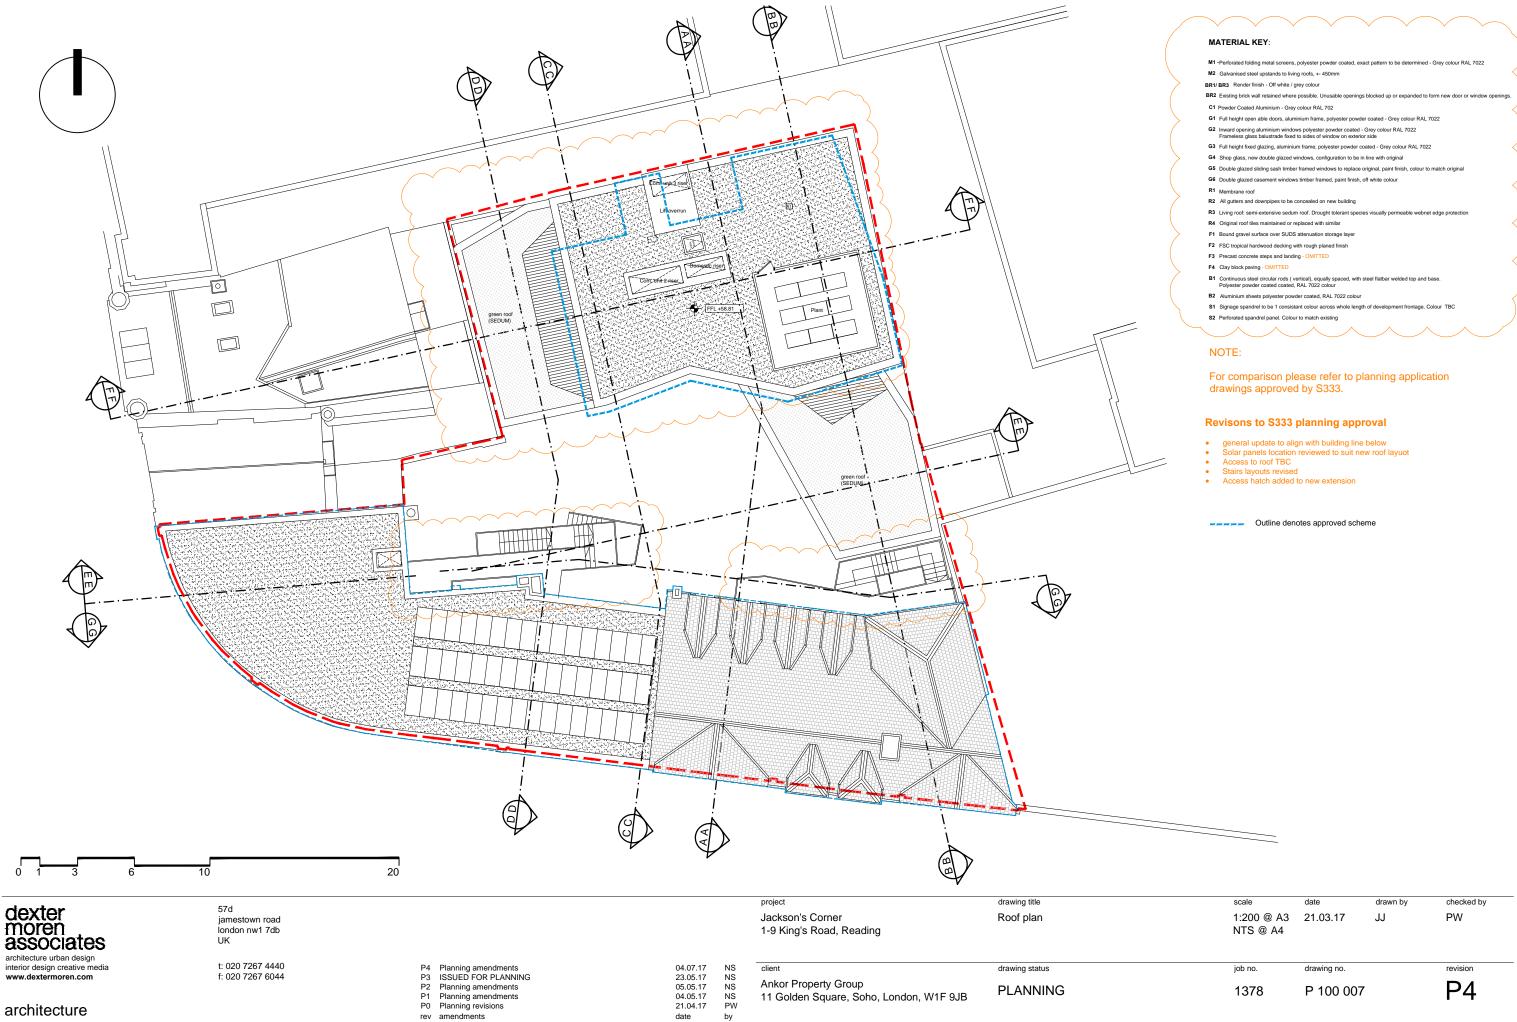

#### MATERIAL KEY:

- BR1/ BR3 Render finish Off white / grey colour
- BR2 Existing brick wall retained where possible. Unusable openings blocked up or expanded to form new door or window
- G1 Full height open able doors, aluminium frame, polyester powder coated Grey colour RAL 7022
- G2 Inward opening aluminium windows polyester powder coated Grey colour RAL 7022 Frameless glass balustrade fixed to sides of window on exterior side
- G3 Full height fixed glazing, aluminium frame, polyester powder coated Grey colour RAL 7022
- G4 Shop glass, new double glazed windows, configuration to be in line with original
- **G5** Double glazed sliding sash timber framed windows to replace original, paint finish, colour to match original
- G6 Double glazed casement windows timber framed, paint finish, off white colour
- R1 Membrane roof
- R3 Living roof: semi-extensive sedum roof. Drought tolerant species visually permeable webnet edge pro
- R4 Original roof tiles maintained or replaced with similar
- F1 Bound gravel surface over SUDS attenuation storage layer
- F2 FSC tropical hardwood decking with rough planed finish F3 Precast concrete steps and landing - OMITTED
- F4 Clay block paving OMITTED
- B1 Continuous steel circular rods (vertical), equally spaced, with steel flatbar welded top and base. Polyester powder coated coated, RAL 7022 colour
- B2 Aluminium sheets polyester powder coated, RAL 7022 colour
- \$1 Signage spandrel to be 1 consistant colour across whole length of development frontage. Colour TBC
- S2 Perforated spandrel panel. Colour to match existing

#### NOTE:

For comparison please refer to planning application drawings approved by S333.

# Revisons to S333 planning approval

- omission of proposed new build basement
- Large area of existing basement retained
   access stair location revisited following fire strategy advice
- Extension of basement Commercial Unit 03

Outline denotes approved scheme

| dexter<br>moren<br>associates  |
|--------------------------------|
| architecture urban design      |
| interior design creative media |
| www.dextermoren.com            |