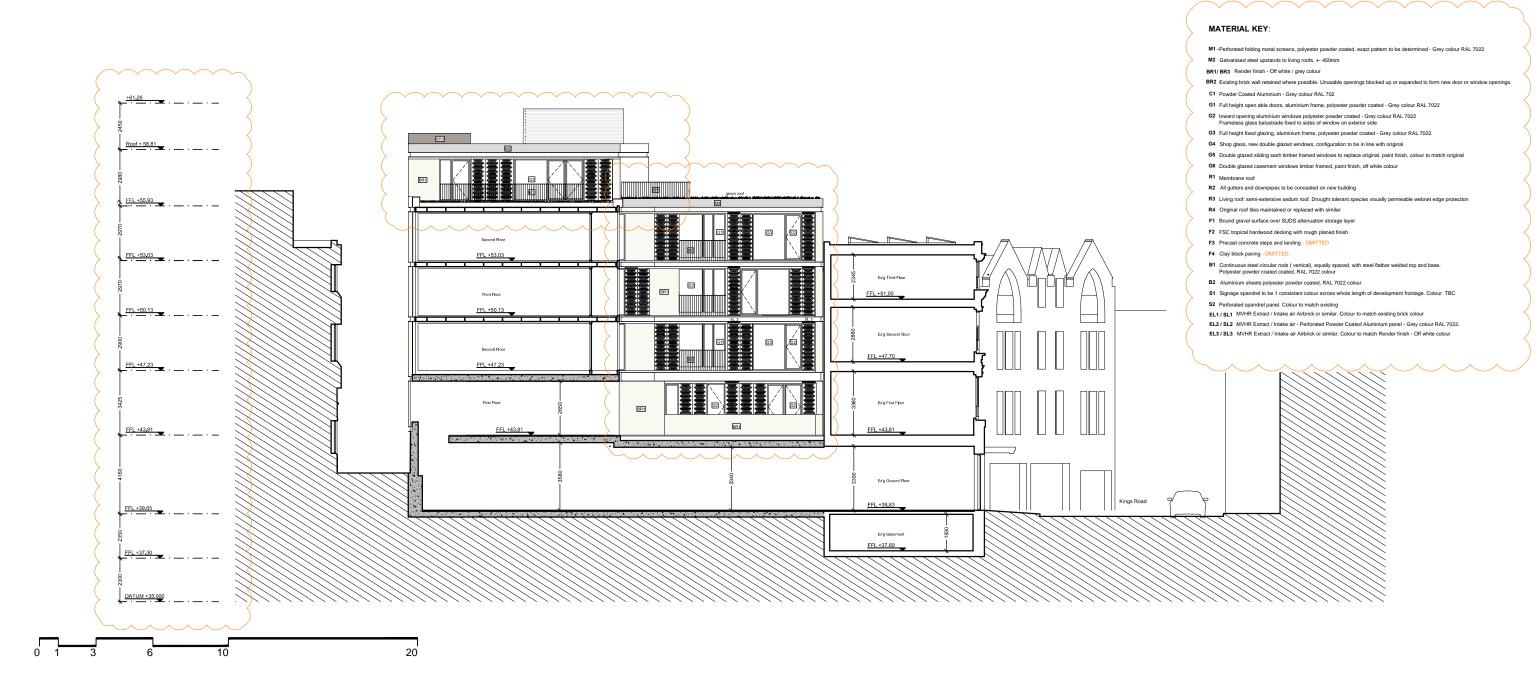

#### MATERIAL KEY:

- M2 Galvanised steel upstands to living roofs, +- 450mm

BR1/ BR3 Render finish - Off white / grey colour

- BR2 Existing brick wall retained where possible. Unusable openings blocked up or expanded to form new door or window openings
- C1 Powder Coated Aluminium Grey colour RAL 702
- G1 Full height open able doors, aluminium frame, polyester powder coated Grey colour RAL 7022
- G2 Inward opening aluminium windows polyester powder coated Grey colour RAL 7022 Frameless glass balustrade fixed to sides of window on exterior side
- G3 Full height fixed glazing, aluminium frame, polyester powder coated Grey colour RAL 7022
- G4 Shop glass, new double glazed windows, configuration to be in line with original
- **G5** Double glazed sliding sash timber framed windows to replace original, paint finish, colour to match original
- G6 Double glazed casement windows timber framed, paint finish, off white colour
- R1 Membrane roof
- R2 All gutters and downpipes to be concealed on new building
- R3 Living roof: semi-extensive sedum roof. Drought tolerant species visually permeable webnet edge protection
- R4 Original roof tiles maintained or replaced with similar
- F1 Bound gravel surface over SUDS attenuation storage layer
- F2 FSC tropical hardwood decking with rough planed finish F3 Precast concrete steps and landing - OMITTED
- F4 Clay block paving OMITTED
- B1 Continuous steel circular rods ( vertical), equally spaced, with steel flatbar welded top and base. Polyester powder coated coated, RAL 7022 colour
- B2 Aluminium sheets polyester powder coated, RAL 7022 colour
- \$1 Signage spandrel to be 1 consistant colour across whole length of development frontage. Colour TBC
- \$2 Perforated spandrel panel. Colour to match existing

## NOTE:

For comparison please refer to planning application drawings approved by S333.

### **Revisons to S333 planning approval**

- Levels to new rear extension reviewed
- Bi-folding panels to facade omitted and fixed panels proposed
- Brick to main facade omitted and render finish proposed
- Precast concrete banding omitted and aluminium 'C' channel