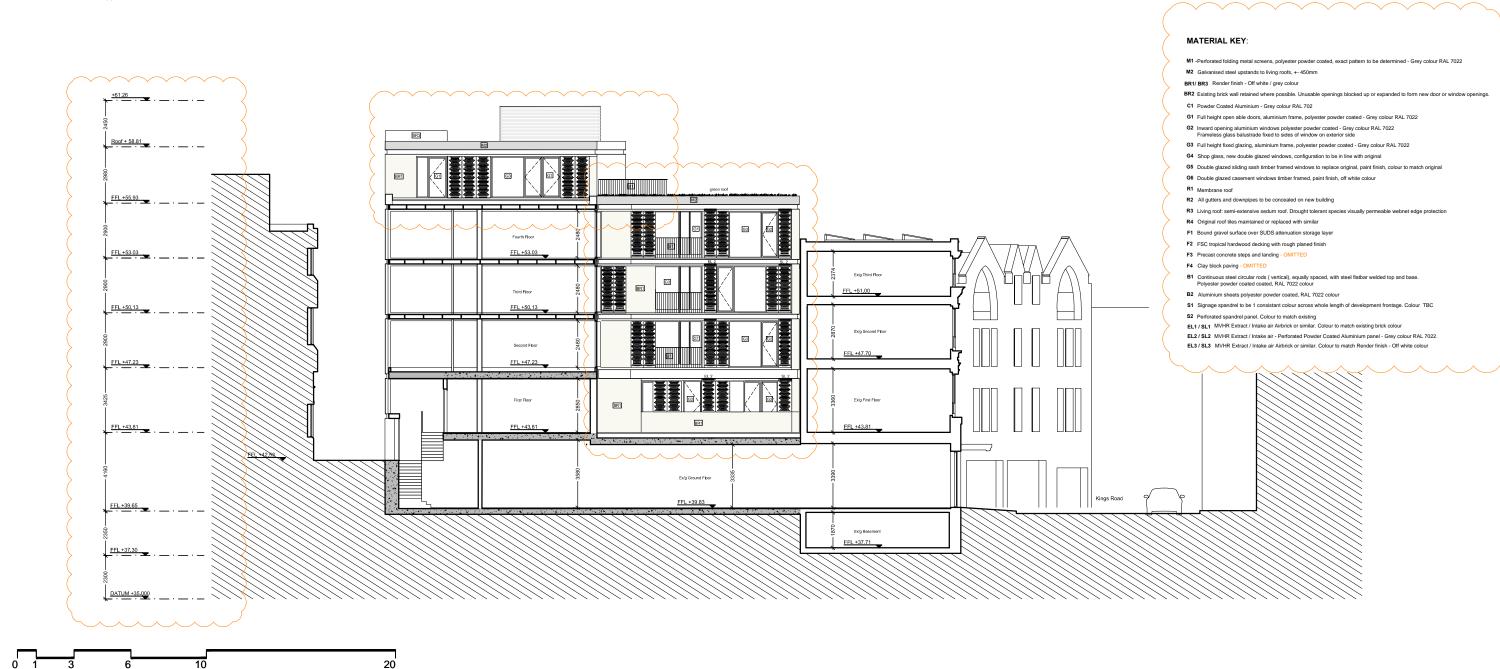

#### MATERIAL KEY:

- M2 Galvanised steel upstands to living roofs, +- 450mm
- BR1/ BR3 Render finish Off white / grey colour
- BR2 Existing brick wall retained where possible. Unusable openings blocked up or expanded to form new door or window openings
- C1 Powder Coated Aluminium Grev colour RAL 702
- G1 Full height open able doors, aluminium frame, polyester powder coated Grey colour RAL 7022
- G2 Inward opening aluminium windows polyester powder coated Grey colour RAL 7022 Frameless glass balustrade fixed to sides of window on exterior side
- G3 Full height fixed glazing, aluminium frame, polyester powder coated Grey colour RAL 7022
- G4 Shop glass, new double glazed windows, configuration to be in line with original
- **G5** Double glazed sliding sash timber framed windows to replace original, paint finish, colour to match original
- G6 Double glazed casement windows timber framed, paint finish, off white colour
- R1 Membrane roof
- R2 All gutters and downpipes to be concealed on new building
- R3 Living roof: semi-extensive sedum roof. Drought tolerant species visually permeable webnet edge protection
- R4 Original roof tiles maintained or replaced with similar
- F1 Bound gravel surface over SUDS attenuation storage layer
- F2 FSC tropical hardwood decking with rough planed finish F3 Precast concrete steps and landing - OMITTED
- F4 Clay block paving OMITTED
- B1 Continuous steel circular rods ( vertical), equally spaced, with steel flatbar welded top and base. Polyester powder coated coated, RAL 7022 colour
- B2 Aluminium sheets polyester powder coated, RAL 7022 colour
- \$1 Signage spandrel to be 1 consistant colour across whole length of development frontage. Colour TBC
- S2 Perforated spandrel panel. Colour to match existing
- EL1 / SL1 MVHR Extract / Intake air Airbrick or similar. Colour to match existing brick colour
- EL2 / SL2 MVHR Extract / Intake air Perforated Powder Coated Aluminium panel Grey colour RAL 7022.
- EL3 / SL3 MVHR Extract / Intake air Airbrick or similar. Colour to match Render finish Off white colour

# NOTE:

For comparison please refer to planning application drawings approved by S333.

### Revisons to S333 planning approval

- Levels to new rear extension reviewed Bi-folding panels to facade omitted and fixed panels proposed
- Brick to main facade omitted and render finish proposed
  Precast concrete banding omitted and aluminum 'C' channel proposed
  Precast concrete to Lift core cladding omitted replaced by grey coloured render finish