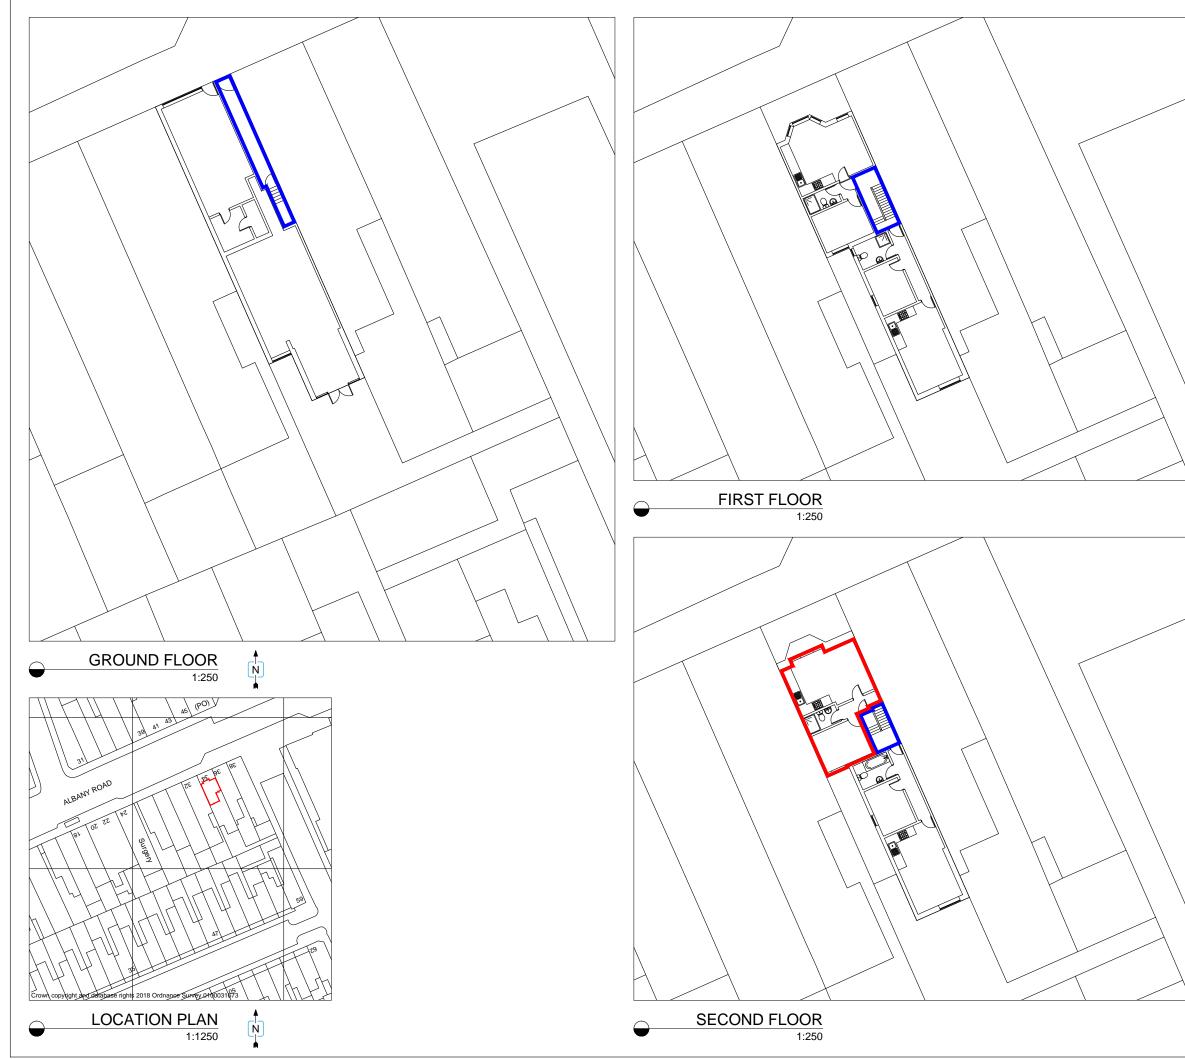

|                 | GENERAL NOTE<br>This drawing is to be read in conjunction with all other relevant drawings,<br>schedules and specifications issued by Floorplanz Ltd.<br>All interior dimensions including ceiling heights are taken to and from finished<br>surfaces unless otherwise stated. All levels and dimensions must be checked<br>on site.<br>Any discrepancies with the information depicted in this drawing must be<br>reported in writing to Floorplanz Ltd. Responsibility can not be accepted for<br>alterations made to this drawing without prior permission from Floorplanz Ltd.<br>This drawing must not be photocopied, scaled or reproduced otherwise scale<br>accuracy can not be guaranteed.<br>This drawing should not be used in any circumstances for any structural<br>calculation or building construction / demolition work. |                    |          |  |  |  |
|-----------------|-------------------------------------------------------------------------------------------------------------------------------------------------------------------------------------------------------------------------------------------------------------------------------------------------------------------------------------------------------------------------------------------------------------------------------------------------------------------------------------------------------------------------------------------------------------------------------------------------------------------------------------------------------------------------------------------------------------------------------------------------------------------------------------------------------------------------------------------|--------------------|----------|--|--|--|
|                 | SCALE (m)                                                                                                                                                                                                                                                                                                                                                                                                                                                                                                                                                                                                                                                                                                                                                                                                                                 |                    | 1:1250   |  |  |  |
|                 |                                                                                                                                                                                                                                                                                                                                                                                                                                                                                                                                                                                                                                                                                                                                                                                                                                           |                    |          |  |  |  |
|                 | 0 5 10 15 20 25                                                                                                                                                                                                                                                                                                                                                                                                                                                                                                                                                                                                                                                                                                                                                                                                                           | 50 75              |          |  |  |  |
|                 | SCALE (m)                                                                                                                                                                                                                                                                                                                                                                                                                                                                                                                                                                                                                                                                                                                                                                                                                                 |                    | 1:250    |  |  |  |
|                 |                                                                                                                                                                                                                                                                                                                                                                                                                                                                                                                                                                                                                                                                                                                                                                                                                                           |                    |          |  |  |  |
|                 | 0 1 2 3 4 5                                                                                                                                                                                                                                                                                                                                                                                                                                                                                                                                                                                                                                                                                                                                                                                                                               | 10 15              |          |  |  |  |
|                 | Land Registry Note This drawing has been created in acco Guide 40. Any colouring, shading or wording responsibility of Floorplanz Ltd. = Extent of demised premises = Communal                                                                                                                                                                                                                                                                                                                                                                                                                                                                                                                                                                                                                                                            | -                  |          |  |  |  |
|                 |                                                                                                                                                                                                                                                                                                                                                                                                                                                                                                                                                                                                                                                                                                                                                                                                                                           |                    |          |  |  |  |
|                 | REV. DESCRIPTION                                                                                                                                                                                                                                                                                                                                                                                                                                                                                                                                                                                                                                                                                                                                                                                                                          | BY                 | DATE     |  |  |  |
|                 | SITE<br>FLAT 4,<br>34 ALBANY ROAD,<br>CARDIFF, CF24 3R<br>TITLE<br>LAND REGISTRY PLAN                                                                                                                                                                                                                                                                                                                                                                                                                                                                                                                                                                                                                                                                                                                                                     |                    |          |  |  |  |
|                 |                                                                                                                                                                                                                                                                                                                                                                                                                                                                                                                                                                                                                                                                                                                                                                                                                                           |                    |          |  |  |  |
| $\setminus    $ | SCALE ON A3 DRAWN<br>1:1250                                                                                                                                                                                                                                                                                                                                                                                                                                                                                                                                                                                                                                                                                                                                                                                                               | CHECKED            |          |  |  |  |
|                 | 1:250 TR<br>FPZ DRAWING                                                                                                                                                                                                                                                                                                                                                                                                                                                                                                                                                                                                                                                                                                                                                                                                                   | MG<br>DATE         |          |  |  |  |
|                 |                                                                                                                                                                                                                                                                                                                                                                                                                                                                                                                                                                                                                                                                                                                                                                                                                                           |                    |          |  |  |  |
|                 |                                                                                                                                                                                                                                                                                                                                                                                                                                                                                                                                                                                                                                                                                                                                                                                                                                           |                    |          |  |  |  |
|                 | ww                                                                                                                                                                                                                                                                                                                                                                                                                                                                                                                                                                                                                                                                                                                                                                                                                                        | w.floorplanz.co.ul | <b>〈</b> |  |  |  |