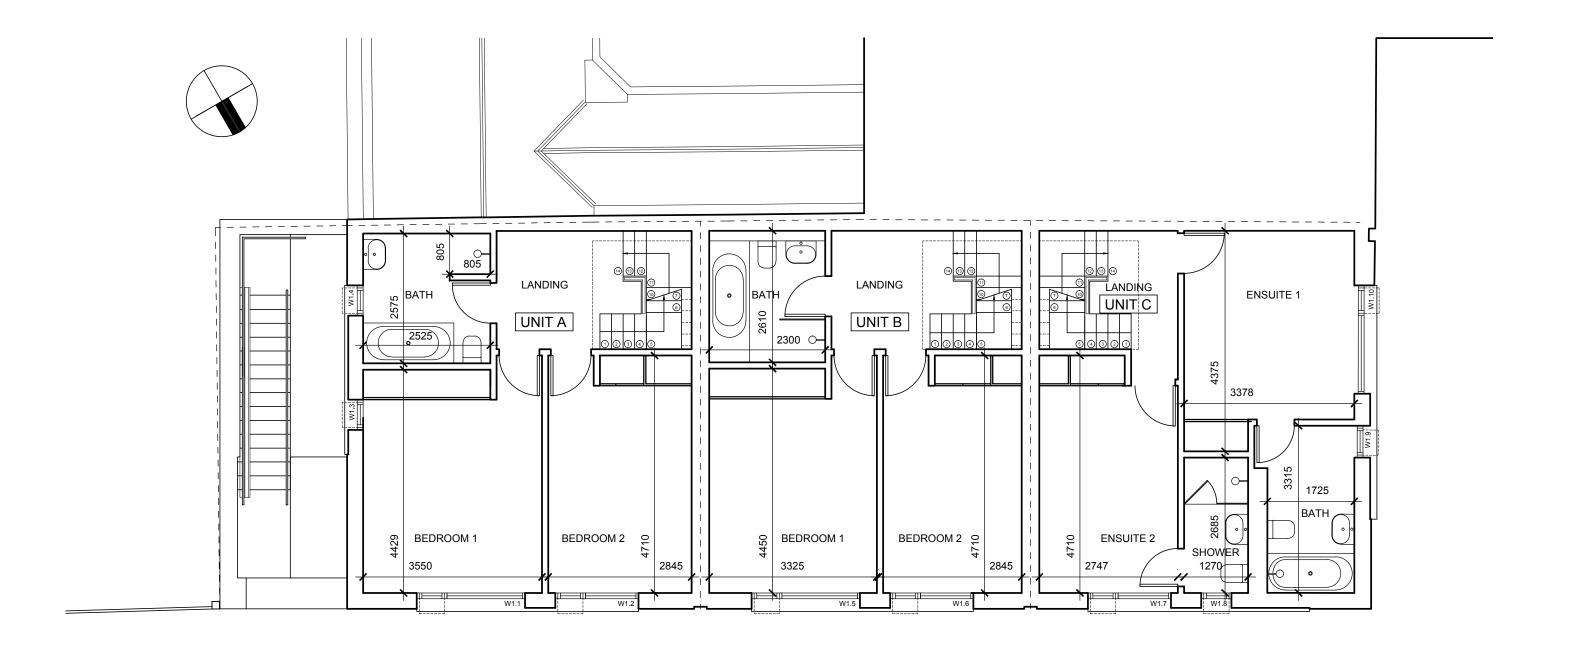

NB: All dimensions shown are approximate as built for information only.

#### \_ \_ . .

3 Richborne Terrace, SW8 1AS Lambeth

Drawing title

First floor plan Setting out

Job number Scale@A3 Drawing number DM242 1:75 3.12.03 B

21 Claylands Place London SW8 1NL T/F: 020 7587 3584 E: studio@davidmoney.com

**David Money Architects** 