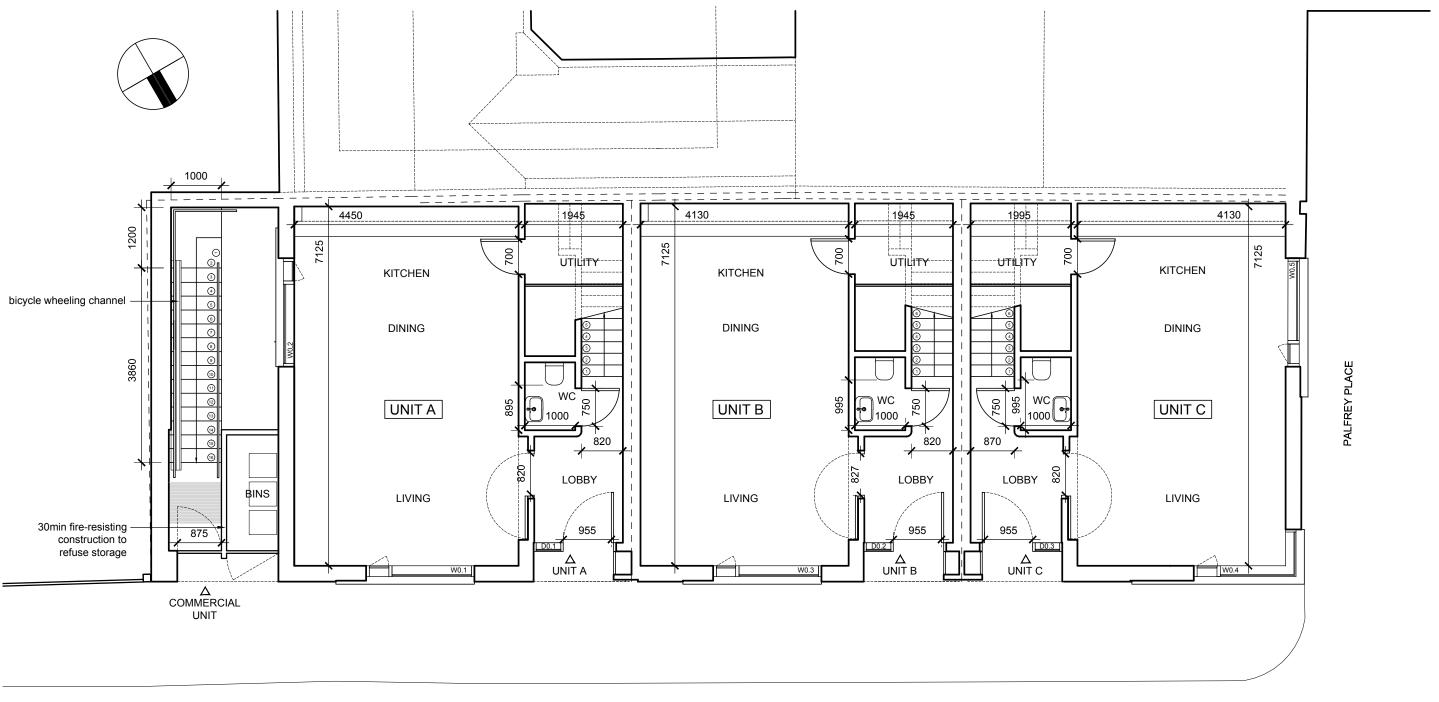

NB: All dimensions shown are approximate as built for information only.

### **David Money Architects**

21 Claylands Place London SW8 1NL T/F: 020 7587 3584 E: studio@davidmoney.com

#### Job title

3 Richborne Terrace, SW8 1AS Lambeth

Drawing title

Ground floor plan Setting out

Job number Scale@A3 Drawing number DM242 1:75 4.12.02D