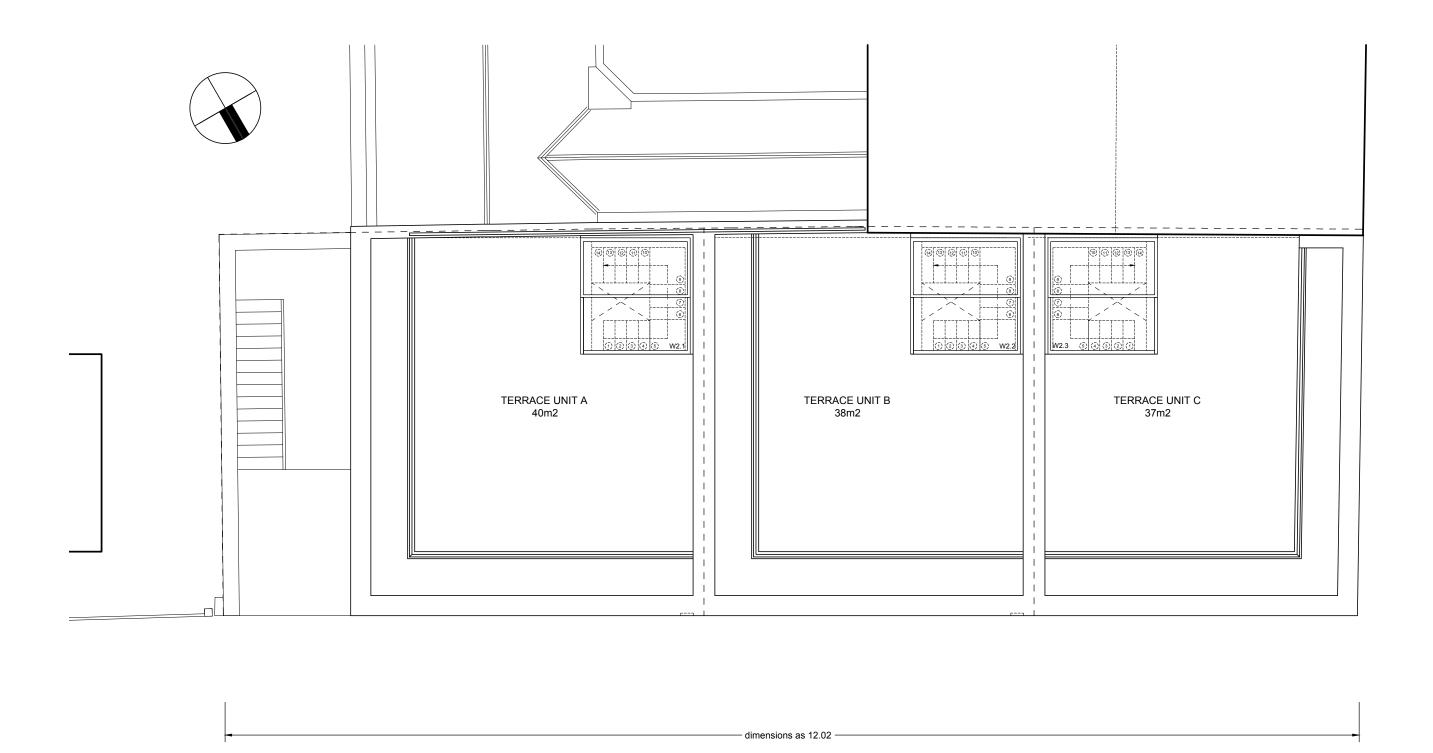

.15m .75m 1.5m

NB: All dimensions shown are approximate as built for information only.

## **David Money Architects**

21 Claylands Place London SW8 1NL T/F: 020 7587 3584 E: studio@davidmoney.com Job title

3 Richborne Terrace, SW8 1AS Lambeth

Drawing title

Roof floor plan Setting out

Job number Scale@A3 Drawing number

DM242 1:75 3.12.04 B