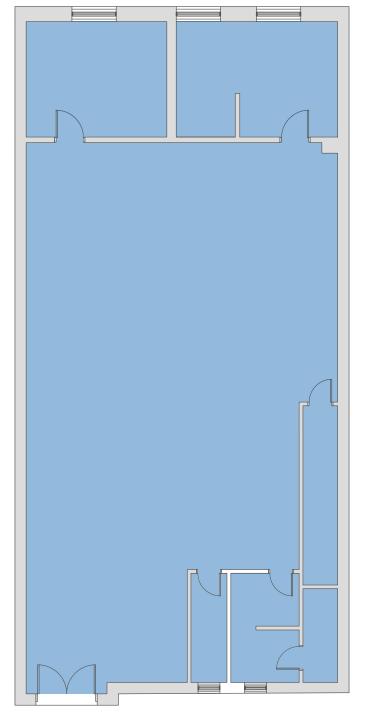

## AREA PLAN

## Net Internal Area

| ound Floor | 217.48 sq m | 2,340.94 sq ft |
|------------|-------------|----------------|
| st Floor   | 140.95 sq m | 1,517.18 sq ft |

| drawing title                                                                                                                                                         |         |                |       |  |  |
|-----------------------------------------------------------------------------------------------------------------------------------------------------------------------|---------|----------------|-------|--|--|
| Area Plans - Net Internal                                                                                                                                             |         |                |       |  |  |
| project                                                                                                                                                               |         |                |       |  |  |
| Cannock S                                                                                                                                                             | hopping | Centre - JD Sp | oorts |  |  |
| drawing no.                                                                                                                                                           | sheet   | scale:         | rev:  |  |  |
| LBN180401                                                                                                                                                             | A3      | 1:100          | -     |  |  |
| by:                                                                                                                                                                   | date:   |                |       |  |  |
| ST                                                                                                                                                                    |         |                |       |  |  |
| Luis and Bell Surveyors Ltd<br>Office Views<br>The Cottage<br>Swinscoe<br>Ashbourne<br>DERBYSHIRE<br>DE6 2BW<br>m.zambrano@luisandbell.co.uk<br>www.luisandbell.co.uk |         |                |       |  |  |
| Luis & Bell © COPYRIGHT PROTECTED 202                                                                                                                                 |         |                |       |  |  |
| 100 10<br>2 4 6 8 meters                                                                                                                                              |         |                |       |  |  |