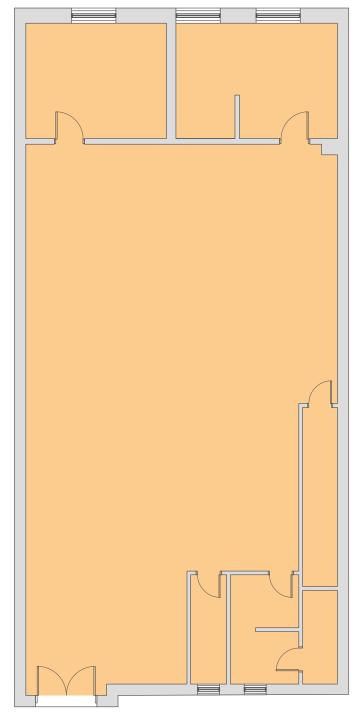

FIRST FLOOR

**GROUND FLOOR** 

|       |   | Luis & Bell © | COPYRIGHT PI | ROTECTED 202 |
|-------|---|---------------|--------------|--------------|
|       |   |               |              |              |
| 1:100 |   |               |              | 10           |
| 1 2   | 4 | 6             | 8            | meters       |
|       |   |               |              |              |

| drawing title                                                                                                                                |             |                 |      |  |
|----------------------------------------------------------------------------------------------------------------------------------------------|-------------|-----------------|------|--|
| Floor Plans                                                                                                                                  |             |                 |      |  |
| project                                                                                                                                      |             |                 |      |  |
| Cannock Shopping Centre - JD Sports                                                                                                          |             |                 |      |  |
| drawing no.<br>LBN180401                                                                                                                     | sheet<br>A3 | scale:<br>1:100 | rev: |  |
| <sup>by:</sup>                                                                                                                               | date:       |                 |      |  |
| Luis and Bell Surveyors Ltd<br>Office Views<br>The Cottage<br>Swinscoe<br>Ashbourne<br>DERBYSHIRE<br>DE6 2BW<br>m.zambrano@luisandbell.co.uk |             |                 |      |  |