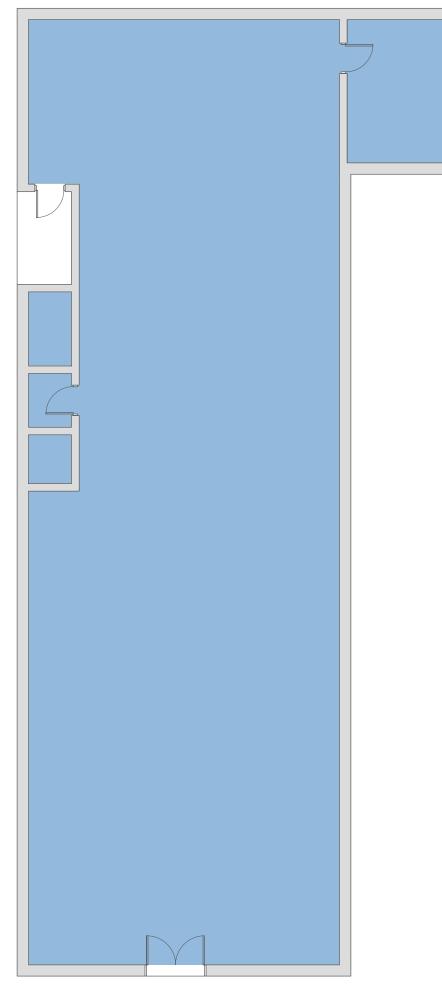

## AREA PLAN

## Gross Internal Area

| ound Floor | 219.71 sq m | 2,364.94 sq ft |
|------------|-------------|----------------|
| st Floor   | 144.67 sq m | 1,557.21 sq ft |

|                                                                                                                                                                       | drawing title<br>Area Plans - Gross Internal |         |                |              |  |
|-----------------------------------------------------------------------------------------------------------------------------------------------------------------------|----------------------------------------------|---------|----------------|--------------|--|
|                                                                                                                                                                       | project                                      |         |                |              |  |
|                                                                                                                                                                       | Cannock S                                    | hopping | Centre - JD Տր | oorts        |  |
| Ī                                                                                                                                                                     | drawing no.                                  | sheet   | scale:         | rev:         |  |
|                                                                                                                                                                       | LBN180401                                    | A3      | 1:100          | -            |  |
|                                                                                                                                                                       | by:                                          | date:   |                |              |  |
|                                                                                                                                                                       | ST                                           |         |                |              |  |
| Luis and Bell Surveyors Ltd<br>Office Views<br>The Cottage<br>Swinscoe<br>Ashbourne<br>DERBYSHIRE<br>DE6 2BW<br>m.zambrano@luisandbell.co.uk<br>www.luisandbell.co.uk |                                              |         |                |              |  |
|                                                                                                                                                                       | Luis & Bell © COPYRIGHT PROTECTED 202        |         |                |              |  |
| :1                                                                                                                                                                    | 2 4                                          | 6       | 8              | 10<br>meters |  |

FIRST FLOOR

Scale 1:

**GROUND FLOOR** 