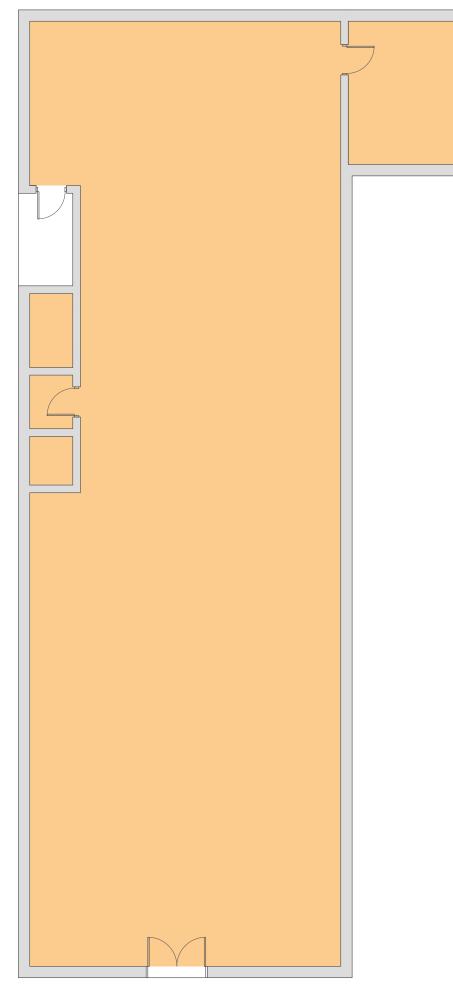

FIRST FLOOR

**GROUND FLOOR** 

|       |   | Luis & Bell © | COPYRIGHT PI | ROTECTED 202 |
|-------|---|---------------|--------------|--------------|
|       |   |               |              |              |
| 1:100 |   |               |              | 10           |
| 1 2   | 4 | 6             | 8            | meters       |
|       |   |               |              |              |

| drawing title                                                                                                                                |             |                 |      |  |
|----------------------------------------------------------------------------------------------------------------------------------------------|-------------|-----------------|------|--|
| Floor Plans                                                                                                                                  |             |                 |      |  |
| project                                                                                                                                      |             |                 |      |  |
| Cannock Shopping Centre - JD Sports                                                                                                          |             |                 |      |  |
| drawing no.<br>LBN180401                                                                                                                     | sheet<br>A3 | scale:<br>1:100 | rev: |  |
| <sup>by:</sup>                                                                                                                               | date:       |                 |      |  |
| Luis and Bell Surveyors Ltd<br>Office Views<br>The Cottage<br>Swinscoe<br>Ashbourne<br>DERBYSHIRE<br>DE6 2BW<br>m.zambrano@luisandbell.co.uk |             |                 |      |  |