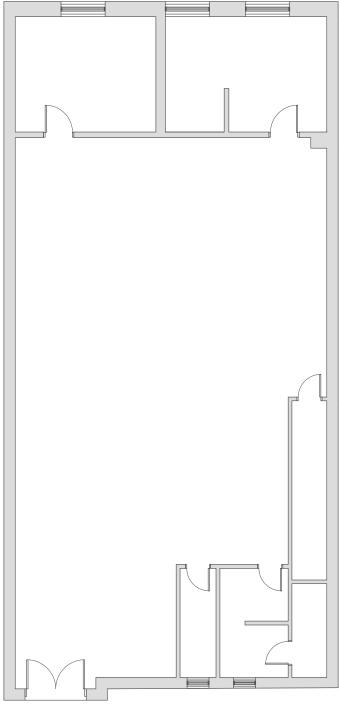

FIRST FLOOR



**GROUND FLOOR** 

|       |   | Luis & Bell © | COPYRIGHT PI | ROTECTED 202 |
|-------|---|---------------|--------------|--------------|
|       |   |               |              |              |
| 1:100 |   |               |              | 10           |
| 1 2   | 4 | 6             | 8            | meters       |
|       |   |               |              |              |

| drawing title                                                                                                                                |             |                 |      |  |
|----------------------------------------------------------------------------------------------------------------------------------------------|-------------|-----------------|------|--|
| Floor Plans