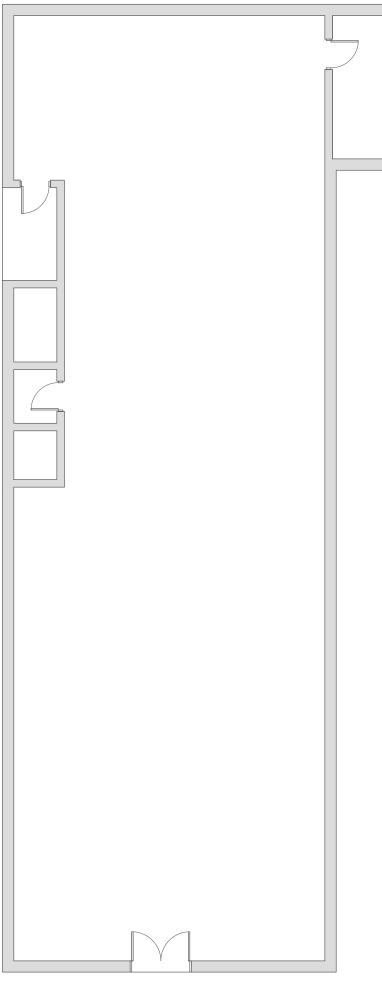

FIRST FLOOR

**GROUND FLOOR** 

|       |   | Luis & Bell © | COPYRIGHT PI | ROTECTED 202 |
|-------|---|---------------|--------------|--------------|
|       |   |               |              |              |
| 1:100 |   |               |              | 10           |
| 1 2   | 4 | 6             | 8            | meters       |
|       |   |               |              |              |

| drawing title                                                                                                                                |             |                 |      |  |
|----------------------------------------------------------------------------------------------------------------------------------------------|-------------|-----------------|------|--|
| Floor Plans                                                                                                                                  |             |                 |      |  |
| project                                                                                                                                      |             |                 |      |  |
| Cannock Shopping Centre - JD Sports                                                                                                          |             |                 |      |  |
| drawing no.<br>LBN180401                                                                                                                     | sheet<br>A3 | scale:<br>1:100 | rev: |  |
| <sup>by:</sup>                                                                                                                               | date:       |                 |      |  |
| Luis and Bell Surveyors Ltd<br>Office Views<br>The Cottage<br>Swinscoe<br>Ashbourne<br>DERBYSHIRE<br>DE6 2BW<br>m.zambrano@luisandbell.co.uk |             |                 |      |  |